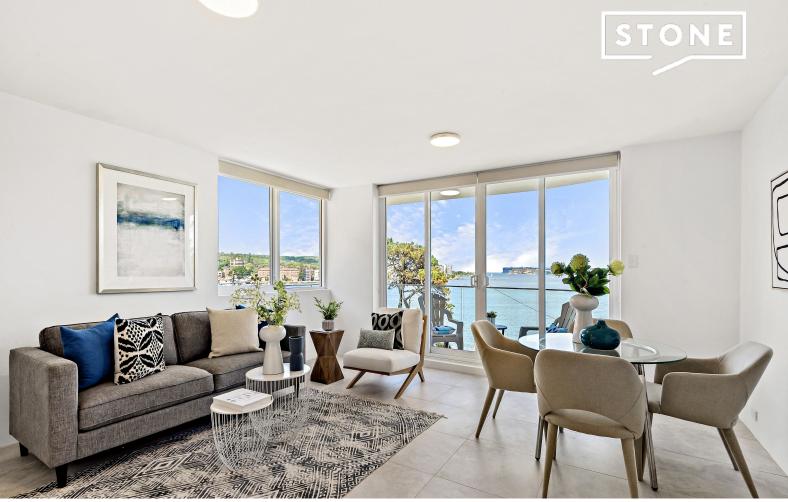

## Spectacular harbour views and great location

Ideally situated in one of Manly's most sought after locations, this harbour front security apartment has been meticulously renovated to the highest standard. With unobstructed harbour views, the property features a contemporary open plan design, ultra-modern Caesarstone kitchen with high-end Miele appliances, underfloor heating, reverse cycle air-conditioning, modern renovated bathroom, internal laundry, built in wardrobes and a single garage. Footsteps to the ferry wharf and all of Manly's restaurants, bars, cafes and beaches, this property is the perfect combination of luxury and location.

- Absolutely breathtaking point blank unobstructed harbour views
- Flawless Caesarstone kitchen with electric cooktop and dishwasher
- Tiled throughout with underfloor heating and reverse cycle air-conditioning
- Modern renovated bathroom and internal laundry
- Two well-proportioned bedrooms with built-in wardrobes
- Single garage, moments to Manly ferry wharf, Corso, harbour and beaches