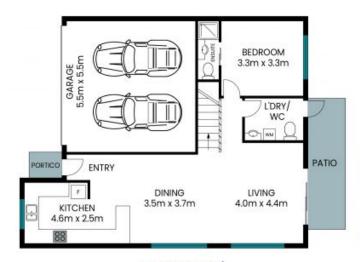

## 3/153 Cresthaven Avenue Bateau Bay

Lower Level

**Upper Level** 

Internal Area: 124 sqm External Area: 11 sqm Garage Area: 31 sqm Total Area: 166 sqm

PLEASE NOTE: These Floor and Site Plans have been generated for marketing purposes and are to be used as a guide only. While all care is taken, no guarantee can be given in respect of accuracy, sizes and dimensions are approximate, actual may vary.