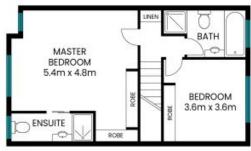

## 3/153 Cresthaven Avenue Bateau Bay

Lower Level

**Upper Level** 

Internal Area: 124 sqm External Area: 11 sqm Garage Area: 31 sqm Total Area: 166 sqm

PLEASE NOTE: These Floor and Site Plans have been generated for marketing purposes and are to be used as a guide only. While all care is taken, no guarantee can be given in respect of accuracy, sizes and dimensions are approximate, actual may vary.