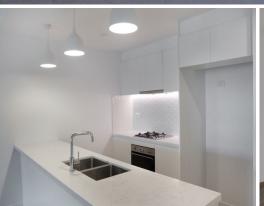

It's features include:

- Open plan living and dining area with floorboards for low maintenance
- Modern kitchen with stainless steel appliances and gas cooktop.
- Master bedroom complete with ensuite and built in.
- Split system air conditioning
- NBN available
- Internal laundry
- single car space with storage cage.