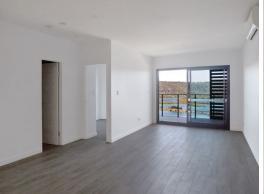

It's features include:

- Open plan living and dining area with floorboards for low maintenance
- Modern kitchen with stainless steel appliances and gas cooktop.
- Master bedroom complete with ensuite and built in.
- Split system air conditioning
- NBN available
- Internal laundry
- single car space with storage cage.