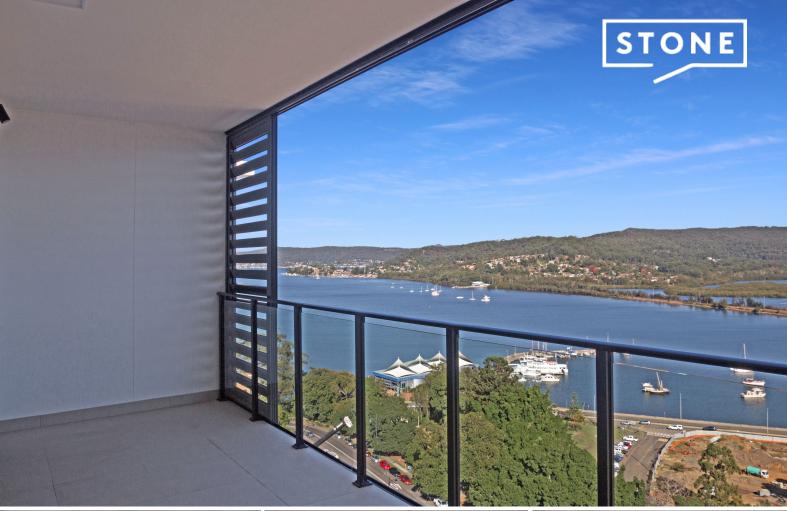

## TWO BEDROOM APARTMENT

Introducing the Merindah Apartments

This beautifully presented larger two bedroom apartment with breath taking water views is ideally located within a secure complex and walking distance to the Gosford waterfront and CBD.

It's features include:

- Open plan living and dining area with floorboards for low maintenance
- Modern kitchen with stainless steel appliances and gas cooktop.
- Master bedroom complete with ensuite and built in.
- Split system air conditioning
- NBN available
- Internal laundry
- single car space with storage cage.