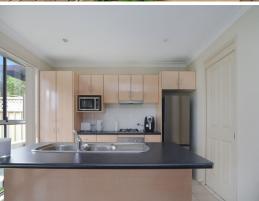

## Spacious Townhouse in a Prime Location

Some of the property's features are:

- Open plan living with air conditioning
- Large main bathroom plus an additional toilet in the laundry
- Auto door double lock-up garage with internal access
- Three generously sized bedrooms with ceiling fans, master includes spacious walk-in wardrobe and ensuite
- Located within walking distance to multiple schools, transport, shops and cafes
- NBN access