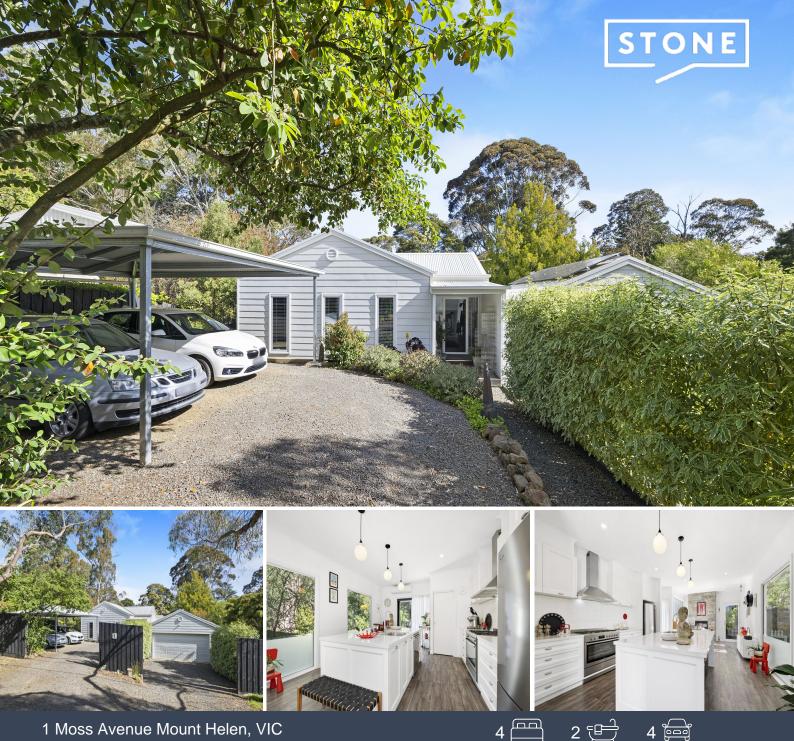

## Entertainers Delight in Picturesque Mount Helen!

Nestled in popular Mount Helen, this contemporary split level residence emerges as a beacon of comfort and style. Bathed in natural light offers a perfect sanctuary for families seeking a harmonious blend of modern living and classic appeal. Situated on a spacious block of 753 sqm (approx), this property offers plenty of room for summer BBQ's with family friends or relaxation in the gorgeous natural surrounds brought into the home through the centrally located atrium.

•••

For further information, get your copy of the Section 32 as soon as it arrives or find out when the next Open Home will be please contact us on 03 5341 2200....

Price:

\$740,000 to \$770,000

Fiona Hart 0412 185 313