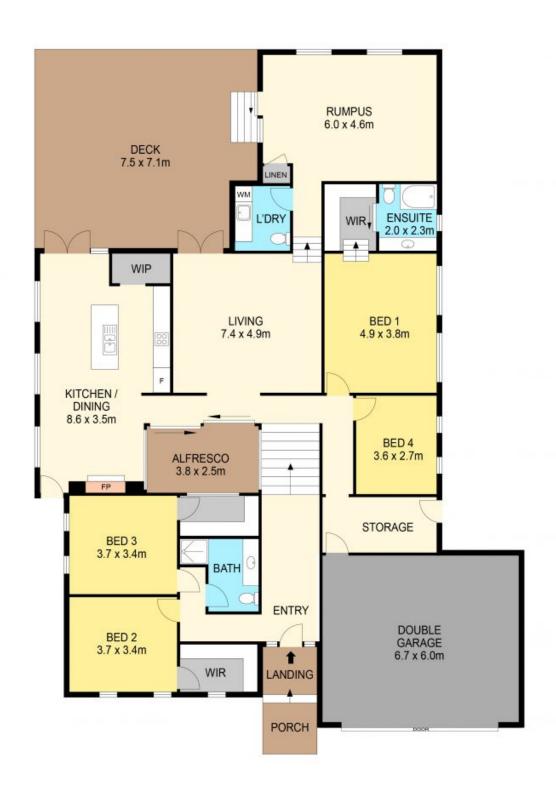

## Entertainers Delight in Picturesque Mount Helen!

Nestled in popular Mount Helen, this contemporary split level residence emerges as a beacon of comfort and style. Bathed in natural light offers a perfect sanctuary for families seeking a harmonious blend of modern living and classic appeal. Situated on a spacious block of 753 sqm (approx), this property offers plenty of room for summer BBQ's with family friends or relaxation in the gorgeous natural surrounds brought into the home through the centrally located atrium.