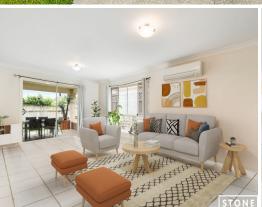

Offering a great floorplan with open plan living, modern kitchen, 4 good sized bedrooms, main bedroom with reverse-cycle air-conditioning, walk-in robe and ensuite.

The outside area is low maintenance and has a covered patio area for alfresco entertaining with family and friends, plus the property has the sought-after double lock up garage with internal access.

Virtual furniture has been used for tenants privacy.

DISCLAIMER: This property is being sold without a price and therefore a price guide cannot be provided. The website may have filtered the property into a price bracket for website ...