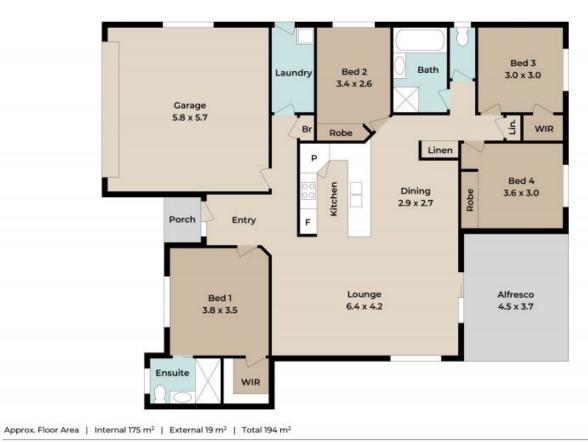

Offering a great floorplan with open plan living, modern kitchen, 4 good sized bedrooms, main bedroom with reverse-cycle air-conditioning, walk-in robe and ensuite.

The outside area is low maintenance and has a covered patio area for alfresco entertaining with family and friends, plus the property has the sought-after double lock up garage with internal access.

Price:

CONTACT AGENT

Claire Franklin 0430 438 889

Claire Franklin 0430 438 889

Unless otherwise stated, all dimensions are in metres. Star arrows includes the upward director. This plan and information contained within is for illustrative purposes only and not guaranteed by the content of parties should make their own angulants.