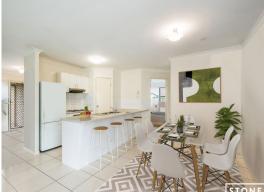

Offering a great floorplan with open plan living, modern kitchen, 4 good sized bedrooms, main bedroom with reverse-cycle air-conditioning, walk-in robe and ensuite.

The outside area is low maintenance and has a covered patio area for alfresco entertaining with family and friends, plus the property has the sought-after double lock up garage with internal access.

Virtual furniture has been used for tenants privacy.

DISCLAIMER: This property is being sold without a price and therefore a price guide cannot be provided. The website may have filtered the property into a price bracket for website ...