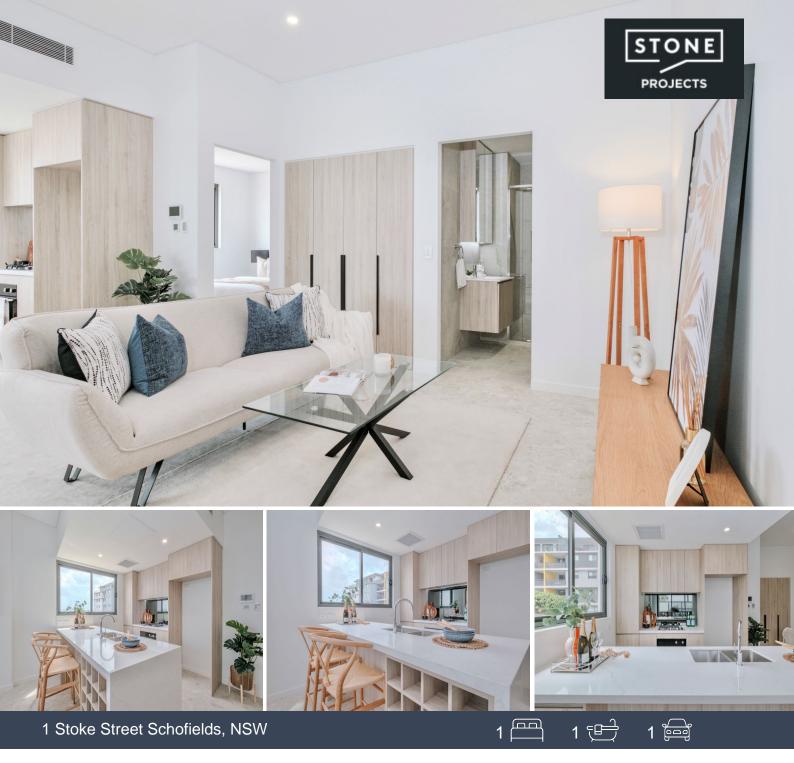

## 1 Bedroom apartments NOW SELLING from \$490,000 - \$550,000.

A boutique collection of only 48 residences, The Bingham puts you front and centre for exceptional growth, gentrification, and cultural change that Sydney is experiencing.

- > Internal sizes range from 54sqm ? 61sqm
- > Ground floor apartments available with large courtyards ranging from 24sqm ? 38sqm
- > Levels 1 ? 4 have balconies ranging from 10sqm ? 16sqm
- > All apartments come with secure underground parking and storage
- > Building is serviced by 2 separate lifts so only 24 apartments per lift

Apartment features include;

- > Open plan living and dining
- > Designer kitchens with stone benchtops
- > Stainless steel appliances including oven and gas cooktops
- > Integrated dishwasher and rangehood
- > Ducted air conditioning throughout

Inspect:

Thursday, 23rd May 2024 2:00 - 6:00 Friday, 24th May 2024 2:00 - 6:00

Price:

\$490,000 - \$550,000