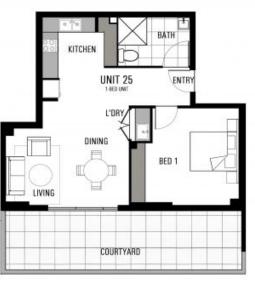

## KEY PLAN:

THE BINGHAM

1 STOKE STREET UNIT 25

INTERNAL EXTERNAL STORAGE UNIT TOTAL 60 SQM 24 SQM 3 SQM 84 SQM

ARKING

Kam Zaman : 0420 371 671 Sales Office : 1300 933 377

Disclaimer: For Marketing purposes only