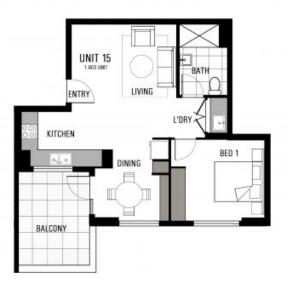

## **KEY PLAN:**

THE BINGHAM

1 STOKE STREET UNIT 15

| 54 |          |
|----|----------|
| 10 |          |
| 14 |          |
| 64 | s        |
|    | 10<br>14 |

ARKING

54 SQM 10 SQM 14 SQM 64 SQM

HCM

Kam Zaman : 0420 371 671 Sales Office : 1300 933 377