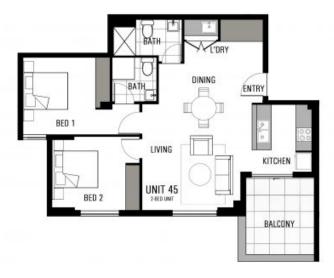

- > 2-bedroom apartments range in size internally from 78sqm ? 146sqm
- > Ground floor apartments available with large courtyards ranging from 24sqm ?
- > Levels 1 ? 4 have balconies ranging from 8sqm ? 69sqm
- > All apartments come with secure underground parking and storage
- > Building is serviced by 2 separate lifts so only 24 apartments per lift

Take a look at the luxurious features these two-bedroom apartments offer.

- > Integrated dishwasher and rangehood
- > Ducted air conditioning throughout
- > Designer bathrooms with floor to ceiling tiles, stylish hardware and marble-look tiled f