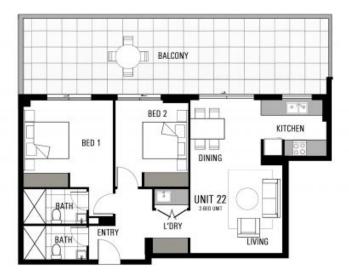

- > 2-bedroom apartments range in size internally from 78sqm ? 146sqm
- > Ground floor apartments available with large courtyards ranging from 24sqm ?
- > Levels 1 ? 4 have balconies ranging from 8sqm ? 69sqm
- > All apartments come with secure underground parking and storage
- > Building is serviced by 2 separate lifts so only 24 apartments per lift

Take a look at the luxurious features these two-bedroom apartments offer.

- > Integrated dishwasher and rangehood
- > Ducted air conditioning throughout
- > Designer bathrooms with floor to ceiling tiles, stylish hardware and marble-look tiled f