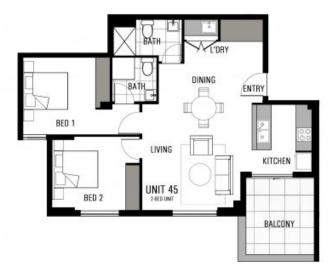

- > 2-bedroom apartments range in size internally from 78sqm ? 146sqm
- > Ground floor apartments available with large courtyards ranging from 24sqm ?
- > Levels 1 ? 4 have balconies ranging from 8sqm ? 69sqm
- > All apartments come with secure underground parking and storage
- > Building is serviced by 2 separate lifts so only 24 apartments per lift

Take a look at the luxurious features these two-bedroom apartments offer.

- > Integrated dishwasher and rangehood
- > Ducted air conditioning throughout
- > Designer bathrooms with floor to ceiling tiles, stylish hardware and marble-look tiled