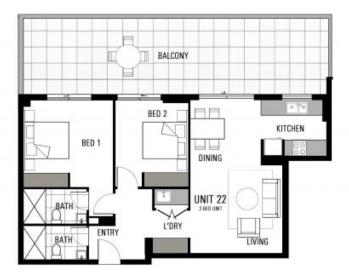

- > 2-bedroom apartments range in size internally from 78sqm ? 146sqm
- > Ground floor apartments available with large courtyards ranging from 24sqm ?
- > Levels 1 ? 4 have balconies ranging from 8sqm ? 69sqm
- > All apartments come with secure underground parking and storage
- > Building is serviced by 2 separate lifts so only 24 apartments per lift

Take a look at the luxurious features these two-bedroom apartments offer.

- > Integrated dishwasher and rangehood
- > Ducted air conditioning throughout
- > Designer bathrooms with floor to ceiling tiles, stylish hardware and marble-look tiled