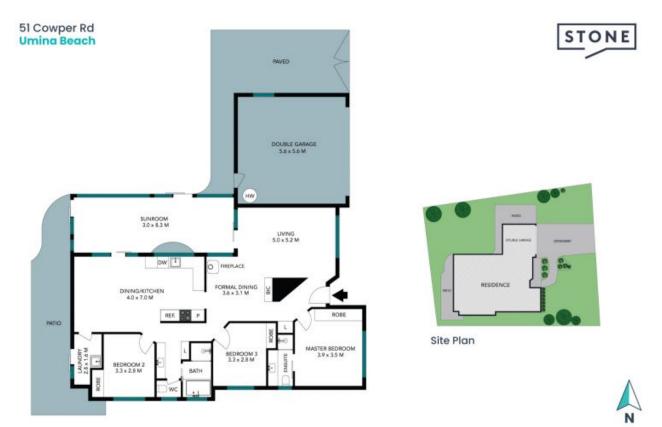

51 Cowper Road Umina Beach, NSW

## Spacious family home - North Pearl Estate

Ideally located in South Umina Beach is this spacious family home with a covered entertaining area and good size back yard.

- Single level brick home
- Two spacious living spaces with new flooring
- Open plan kitchen and dining space flows to outdoor
- Outdoor sunroom and entertaining area
- Good size yard and established gardens
- Double garage with remote access
- Three bedrooms with built-in robes
- Two bathrooms including ensuite

Price: Contact Agent

Council Rates: \$2,292.07/year (approx)
Water Rates: \$994.02/year (approx)

Helen Hughes 0418 220 622

The site plan and floor plan are not to scale; measurements are indicative and in metres. Bushes and trees are placed for illustration purposes. Plans should not be relied on interested parties should make and rely on their own enquiries. All other information provided has been collected from reliable sources but cannot be guaranteed for accuracy.