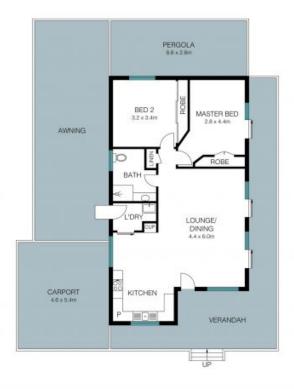

**Price:** \$475,000

**Rhys Coles** 0406 704 040

INTERNAL AREA: 76 SQM TOTAL AREA: 7085 SQM

15

The Scorpian is not to scole, measurements are indicative and in metes. Extesior elements are not in position. Floris should not be relied on, interested parties should make and rely on their own enquilies.

## 27 Espie Street St Albans