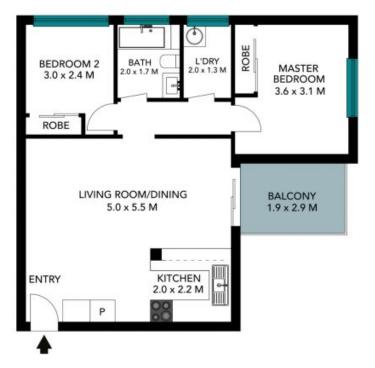

## 30/5-7 Hoddle Avenue Bradbury

The floor plan is not to use in monatoniness are indicated and in metrics. See indicated and in metrics. See indicated in metrics are not in posture. Apart who are the related in retreated parties about all major and only in their own engagins. All other information provided has been collected than related in accross but connot be guaranteed for providing

## 30/5-7 Hoddle Avenue Bradbury

The floor plan is not to scale; measurements are indicative and in metres. All features included in this 3D plan are for inspiration purposes only.

This is not an exact replica of the property or the position of exterior elements. Plans should not be relied on. Interested parties should make and rely on their own enquiries.