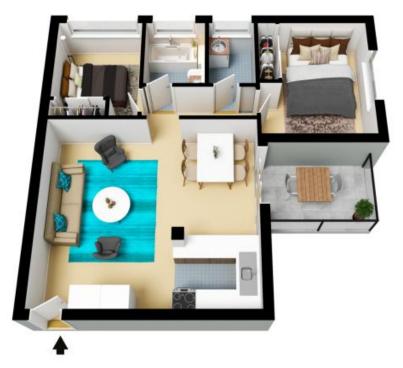

## 30/5-7 Hoddle Avenue Bradbury

The floor plan is not to use in monatoniness are indicated and in metrics. See indicated and in metrics. See indicated in metrics are not in posture. Apart who are the related in retreated parties about all major and only in their own engagins. All other information provided has been collected than related in accross but connot be guaranteed for providing

## 30/5-7 Hoddle Avenue Bradbury

The floor plan is not to scale; measurements are indicative and in metres. All features included in this 3D plan are for inspiration purposes only.

This is not an exact replica of the property or the position of exterior elements. Plans should not be relied on. Interested parties should make and rely on their own enquiries.