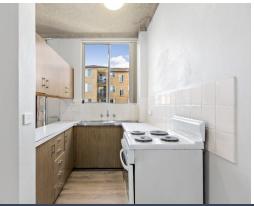

## Key features:

- > Two spacious bedrooms with built-in robes
- > Open plan lounge dining area with separate kitchen
- > Private balcony overlooking the communal pool area, perfect for summer relaxation
- > Close proximity to all local amenities
- > Potential rental return of approximately \$380pw