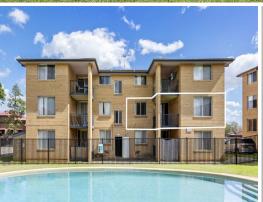

## Key features:

- > Two spacious bedrooms with built-in robes
- > Open plan lounge dining area with separate kitchen
- > Private balcony overlooking the communal pool area, perfect for summer relaxation
- > Close proximity to all local amenities
- > Potential rental return of approximately \$380pw