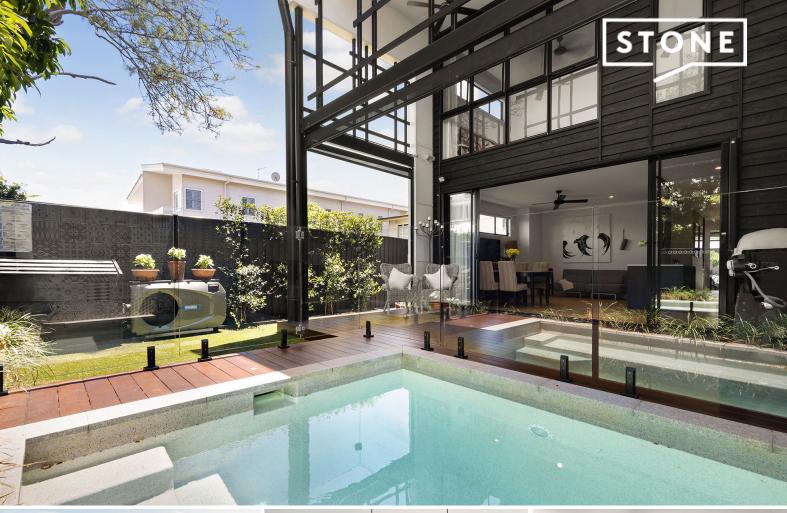

## Expansive and Stylish with Premium Locale to Match!

So often sought, yet so very rarely will you find a 4-bedroom duplex that has cleverly combined the ingredients of a stylish and modern design with a well thought out and functional floor plan to suit everyone, low maintenance and within a truly outstanding premium location. This magnificent architecturally designed North facing Duplex is only 6 years old and offers a seamless blend of classic elegance and modern-day convenience for comfortable family living with generous proportions and quality inclusions. Some of the many features include:

- Glittering magnesium in-ground pool with pool heat pump
- Expansive kitchen with chic cabinetry & quality appliances
- 2.7m high ceilings throughout,
- Ground level family room flowing effortlessly to the outdoor deck.
- Covered outdoor entertaining area
- 4th bedroom/office with external access, ideal for home office, guest room or kids playroom.
- Smart phone controls for your ducted A/C and lights