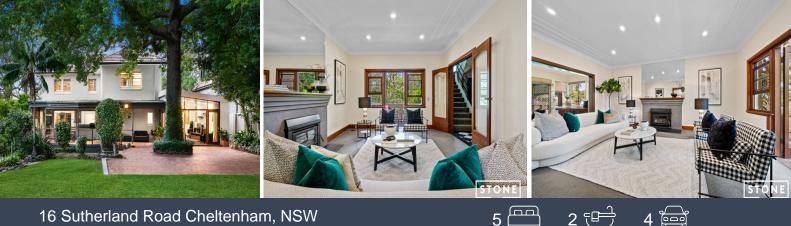

## 16 Sutherland Road Cheltenham, NSW

## Elegance, excellence and elite school zoning on 1200sqm

Auction this Saturday at 2:00pm Price: Council Rates: \$650.00 p/q

- Four upstairs beds with a walk-in robe to the main, flexible fifth downstairs
- Grandiose formal lounge featuring an ornate fireplace & adjoining family room
- Magnificent skylit living/dining opening from the premium-equipped gas kitchen
- Versatile storage/mudroom, guest powder room, dual vanity family bath upstairs
- Study/music room, generous under-stair storage plus an upstairs linen press
- Sprawling manicured gardens flowing from a covered dining area, large workshed
- Auto front gate, tandem garage plus semi-enclosed carport & driveway parking
- Private family-minded setting within a rapid 45m approx. walk to the station