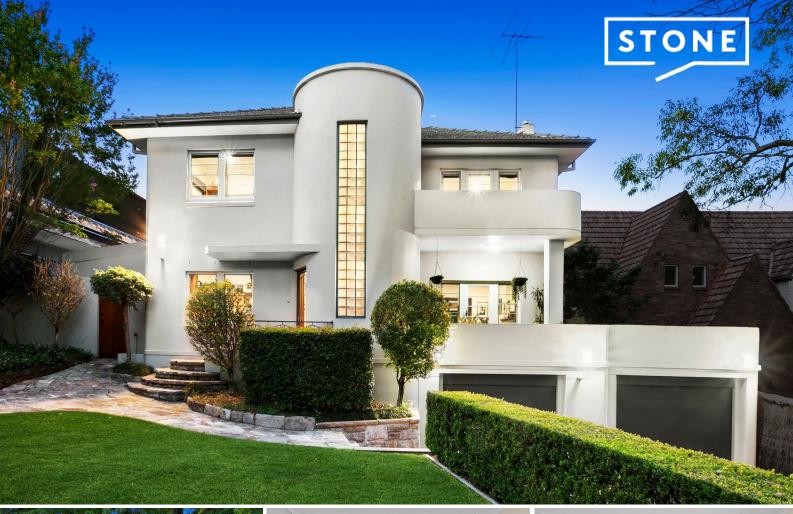

## 16 Sutherland Road Cheltenham, NSW

## Elegance, excellence and elite school zoning on 1200sqm

Auction this Saturday at 2:00pm Price: Council Rates: \$650.00 p/q

- Four upstairs beds with a walk-in robe to the main, flexible fifth downstairs
- Grandiose formal lounge featuring an ornate fireplace & adjoining family room
- Magnificent skylit living/dining opening from the premium-equipped gas kitchen
- Versatile storage/mudroom, guest powder room, dual vanity family bath upstairs
- Study/music room, generous under-stair storage plus an upstairs linen press
- Sprawling manicured gardens flowing from a covered dining area, large workshed
- Auto front gate, tandem garage plus semi-enclosed carport & driveway parking
- Private family-minded setting within a rapid 45m approx. walk to the station