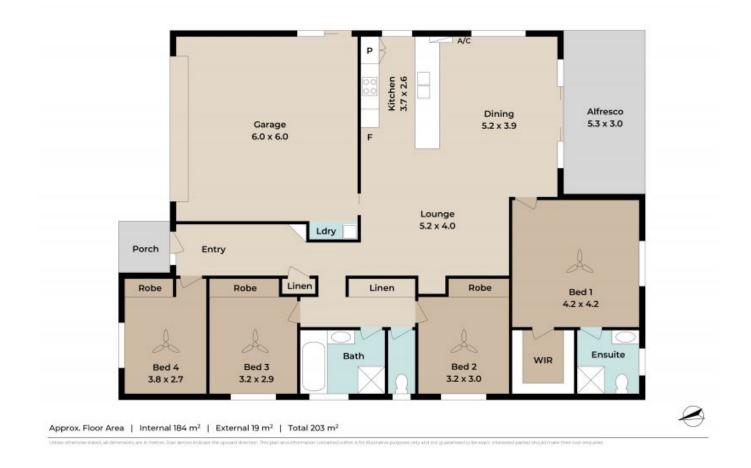

Step inside to discover a freshly painted interior, you will love the floorplan and modern features of this spacious home offering 4 great sized bedrooms all with ceiling fans and built-in wardrobes, open plan living and the added bonuses of air-conditioning, 2 plumbed in water tanks and spacious back yard for fur friends to play.