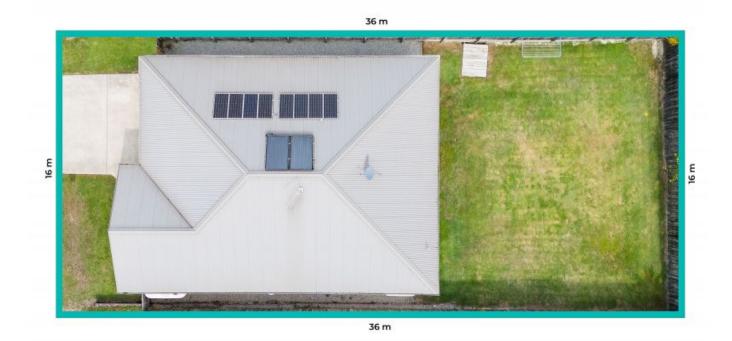

dy and low maintenance home in an ideal location close to shops, schools and walking distance to Berrinba Wetlands with walking trails and parks to play and learn.

Step inside to discover a freshly painted interior, you will love the floorplan and modern features of this spacious home offering 4 great sized bedrooms all with ceiling fans and built-in wardrobes, open plan living and the added bonuses of air-conditioning, 2 plumbed in water tanks and spacious back yard for fur friends to play.

Available now and no work required, do not wait or you will miss out!

## FEATURES LIST:

Brick Home with colorbond roof Freshly painted interior Air-conditioning Kitchen with wall oven, new ceramic cooktop, rangehood, dishwasher, microwave nook and lar...



## **Lee Johnstone** 0414 145 010









Lot Area | 576 m<sup>2</sup>

Ø