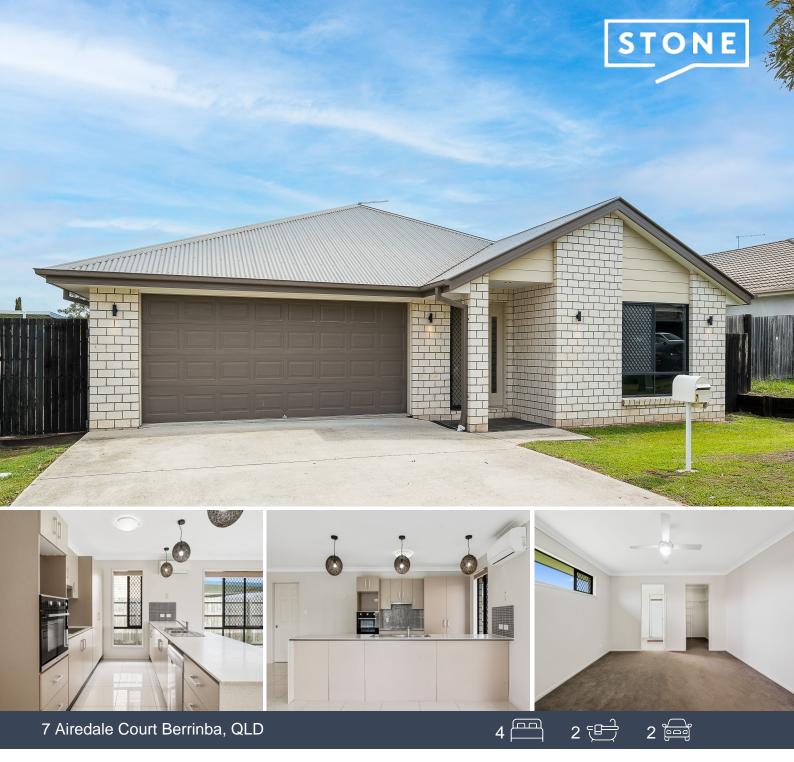

## 13 YR OLD HOME IN SOUGHT AFTER LOCATION

Price: CONTACT AGENT Council Rates: \$836.00 p/q

This home is perfect for families or investors looking for a move in ready and low maintenance home in an ideal location close to shops, schools and walking distance to Berrinba Wetlands with walking trails and parks to play and learn.

Step inside to discover a freshly painted interior, you will love the floorplan and modern features of this spacious home offering 4 great sized bedrooms all with ceiling fans and built-in wardrobes, open plan living and the added bonuses of air-conditioning, 2 plumbed in water tanks and spacious back yard for fur friends to play.

## FEATURES LIST:

Brick Home with colorbond roof Freshly painted interior Air-conditioning Kitchen with wall oven, new ceramic cooktop, rangehood, dishwasher, microwave nook and lar...