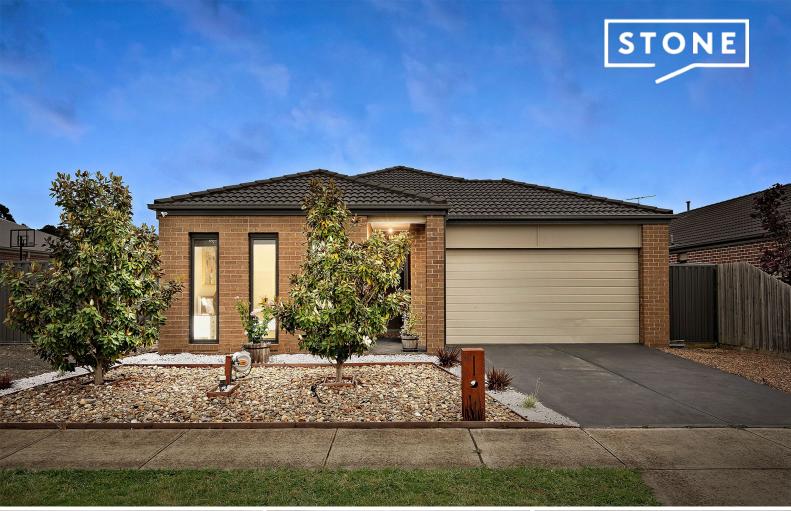

11 Yeerung Way Whittlesea, VIC

Council Rates: \$2,159.42/year (approx)
Water Rates: \$694.48/year (approx)

\$825,000

## Spacious Living on 800m2 with side access

This spacious residence occupies a generous 800m2 flat parcel, featuring convenient side access for your boat, trailer, or caravan. Boasting a low-maintenance front yard, a roomy grassed rear yard, and an expansive covered decking area, this home seamlessly blends effortless living with entertainment paradise.