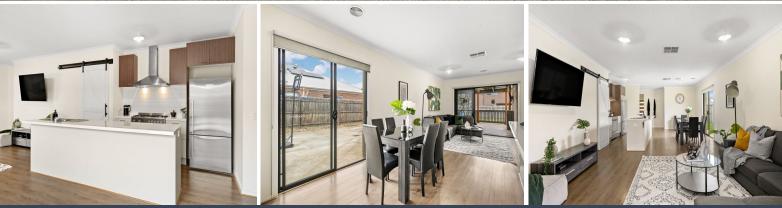

## Features include:

- 4 bedrooms with BIR (main with WIR & ensuite)
- Open plan kitchen/ meals/ living with floating floors
- Kitchen with walk in pantry with modern barn door
- Separate theatre room
- Spacious main bathroom with bath
- Shed + cubby
- Ducted heating and evaporative cooling
- Double lockup garage with internal access