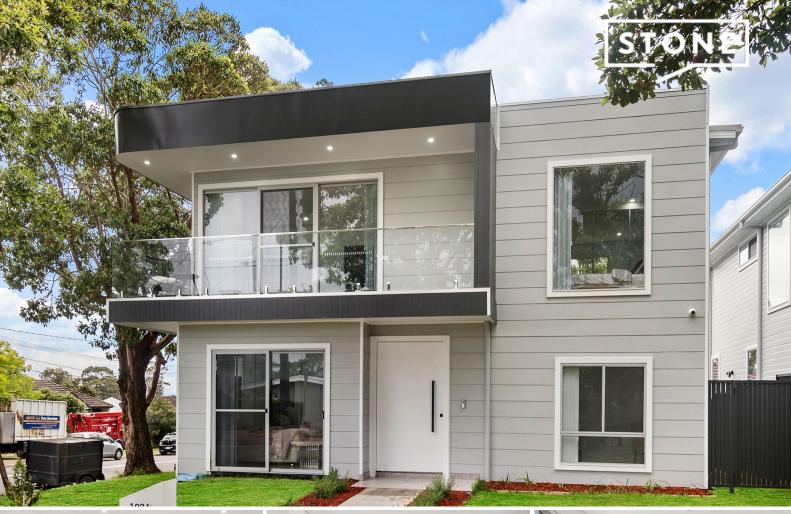

102A Woronora Road Engadine, NSW

## Brand new six bedroom freestanding home

A fantastic opportunity to own a brand new property awaits in this six bedroom freestanding home. Open plan and spacious, it boasts light-filled interiors, high ceilings, timber floors and quality finishes. Superbly executed with seamless indoor and outdoor integration it's well suited to entertaining and the modern family lifestyle. Occupying a prime location just minutes from shops, schools and transport.

- Open plan living, kitchen and dining with seamless indoor/outdoor entertaining
- Six bedrooms, built-in/walk-in robes, three with ensuites including the master
- Modern gas kitchen, dishwasher, microwave, marble benchtops, butler's pantry
- Stylish covered outdoor alfresco patio and kitchen with gas cooktop and storage
- Main bathroom with bathtub, spacious laundry with adjoining powder room
- Ducted heating/cooling, front and side entry, understair storage, home office
- Two car lock-up garage with storage, flat-level backyard with gated side access
- Central location close to local schools, shops, cafes, restaurants and transport