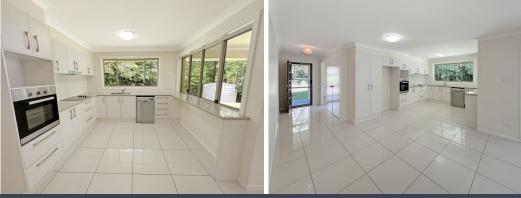

 Price:
 \$750.00 pw

 Bond:
 \$3,000

 Available Date:
 01/05/2024

2

- All bedrooms with built in robes
- Master bedroom with reverse cycle air-conditioning, walk-in robe and ensuite
- Spacious open plan living, dining & kitchen area
- Undercover outdoor area
- Large kitchen with ample storage and bench space, dishwasher and electric cooking appliances.
- Double lock up garage with internal access
- Garden shed