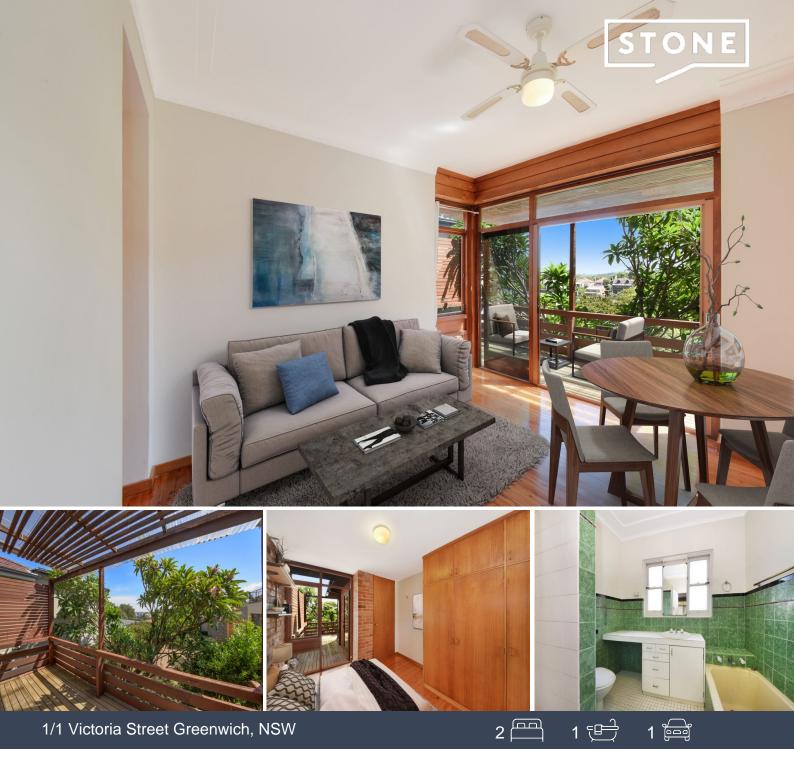

## Garden Apartment - Pets Considered

A wonderful apartment adjoining an established family home located in a quiet residential neighbourhood right on the Greenwich peninsula

Set back from the street amid garden entry, this apartment is brimming with it's very own distinctive allure

Features Include:-

Spacious, light filled interiors Polished timber floors Deck with garden outlook & water glimpses Spacious kitchen with gas cooker & dishwasher Traditional bathroom with deep tub & separate shower Internal laundry facilities Garage Parking Gas, Electricity & Water included in the rent 
 Price:
 LEASED - \$650 pw