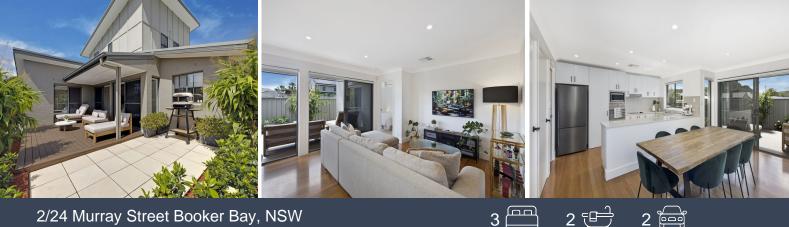

Bright and spacious with an abundance of natural light, the ground level features the master bedroom suite with bespoke cabinetry and track lighting, a modern chef's kitchen overlooking the indoor/outdoor dining areas, and resort style courtyard.