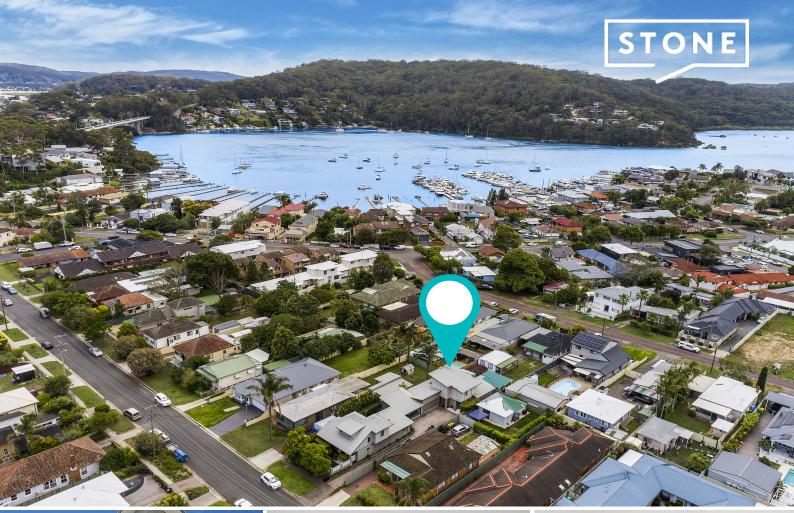

## Dream lifestyle townhouse

++ Private inspections available by appointment++

Stone Ettalong Beach would like to introduce 2/24 Murray Street Booker Bay.

This elegantly simple home is positioned at the rear of the complex with only two on the block. Ensuring ample space and privacy.

Situated in a family friendly neighbourhood, and only a leisurely 500m stroll to the iconic Ettalong foreshore, and Ettalong Galleria featuring restaurants, cafes, and a boutique cinema complex.

Council Rates: \$1,348.54/year (approx) Water Rates: \$912.89/year (approx)