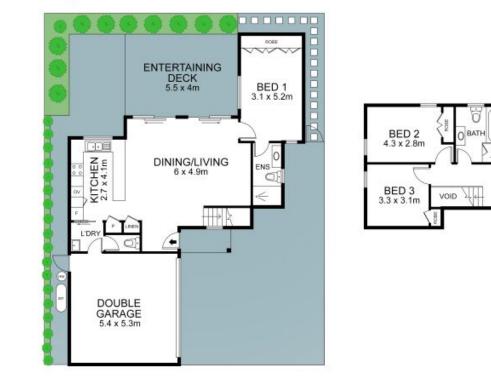

## 2/24 Murray Street Booker Bay

The site plan and floor plan are not to scale; measurement are indicative in meters. Bushes and trees are placed for illustration purposes. Plans should not be relied on. Interested parties should make and rely on thier own inquiries. All other information provided has been collected from reliable sources but cannot be guaranted for accuracy.