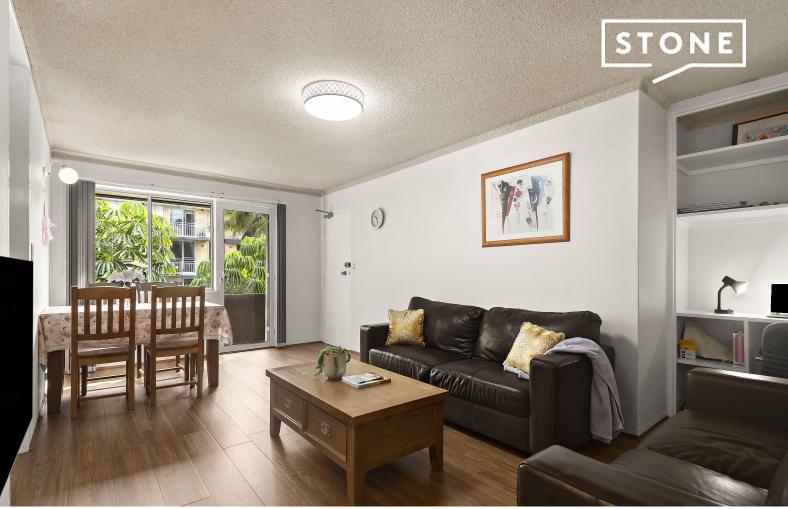

## Sun kissed apartment in a tranquil central setting

Focused around a bright open living and dining space with flowing to the private sunlit treetop balcony, it is premier cul-de-sac setting is within a stroll of supermarkets, B-Line buses, eateries, Manly Aquatic Centre and Manly Beach.

- Light filled living and dining space with dedicated study alcove and leafy views
- Easy flow to a private balcony that capture leafy outlooks and northerly  $\mathop{\hbox{sun}}$
- Tidy kitchen with stainless steel dishwasher, spotless modernised full bathroom
- Large bedrooms with mirrored built-ins, main has ceiling fan, internal laundry
- Solid full brick construction, timber floorboards and plantation shutters
- 600m to Manly Aquatic Centre, 10 minute walk to Harris Farm and delis/eateries
- 800m to Manly Vale's supermarkets and B-Line buses to the city and Warringah Mall  $\,$
- 15 minute walk or five minutes via bicycle ride to Manly Beach, village and wharf