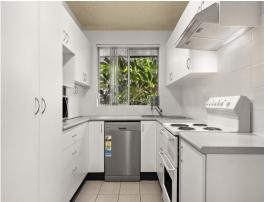

- Light filled living and dining space with dedicated study alcove and leafy views
- Easy flow to a private balcony that capture leafy outlooks and northerly  $\mathop{\hbox{sun}}$
- Tidy kitchen with stainless steel dishwasher, spotless modernised full bathroom
- Large bedrooms with mirrored built-ins, main has ceiling fan, internal laundry
- Solid full brick construction, timber floorboards and plantation shutters
- 600m to Manly Aquatic Centre, 10 minute walk to Harris Farm and delis/eateries
- 800m to Manly Vale's supermarkets and B-Line buses to the city and Warringah Mall  $\,$
- 15 minute walk or five minutes via bicycle ride to Manly Beach, village and wharf