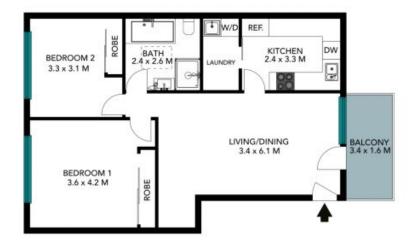

- Light filled living and dining space with dedicated study alcove and leafy views
- Easy flow to a private balcony that capture leafy outlooks and northerly  $\mathop{\hbox{sun}}$
- Tidy kitchen with stainless steel dishwasher, spotless modernised full bathroom
- Large bedrooms with mirrored built-ins, main has ceiling fan, internal laundry
- Solid full brick construction, timber floorboards and plantation shutters
- 600m to Manly Aquatic Centre, 10 minute walk to Harris Farm and delis/eateries
- 800m to Manly Vale's supermarkets and B-Line buses to the city and Warringah Mall  $\,$
- 15 minute walk or five minutes via bicycle ride to Manly Beach, village and wharf

The floor plan is not to scale; measurements are indicative and in metres. All features included in this 3D plan are for inspiration purposes only.

This is not an exact replica of the property or the position of exterior elements. Plans should not be relied on. Interested parties should make and rely on their own enquiries.