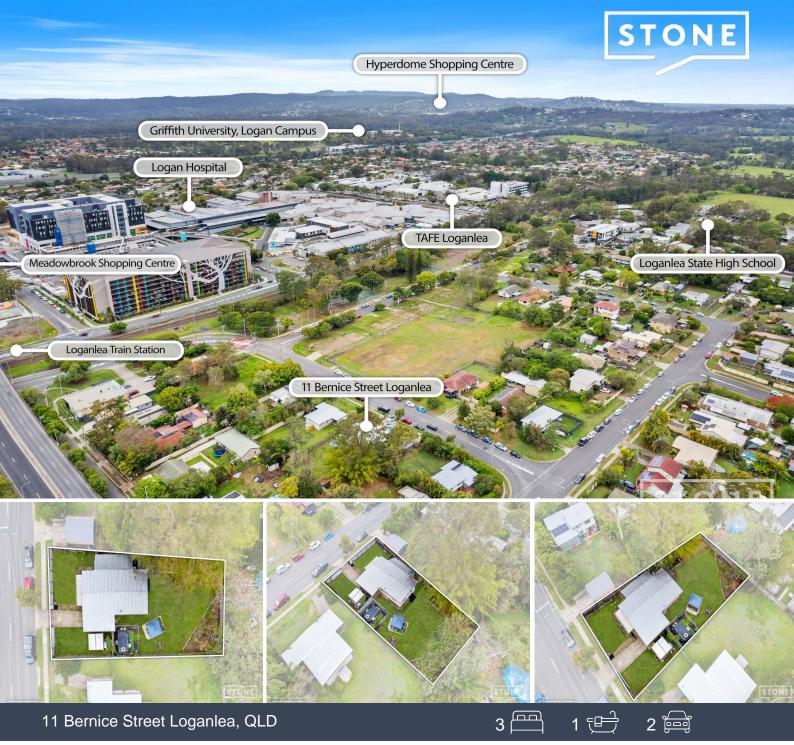

## Investors, Developers Or Land Bank!

Contract Crashed and back on the market, be quick to secure an investment in your future!!!

This is the perfect opportunity to secure your financial future. Whether you're an investor, developer or just looking to land bank and reap the future profits!!

The 3 Bedroom house is within walking distance to the train station, hospital, Logan TAFE College and the Loganlea High School.

The house features 3 Bedrooms, combined lounge dining off the kitchen, family bathroom, internal laundry, storage area off the side of the house.

There is a single carport and the property is fully fenced with a shed.

Rental appraisal is \$490 to \$520 per week.

For a copy of the Neighbourhood plan just let us know. Do your due diligence and get in to...