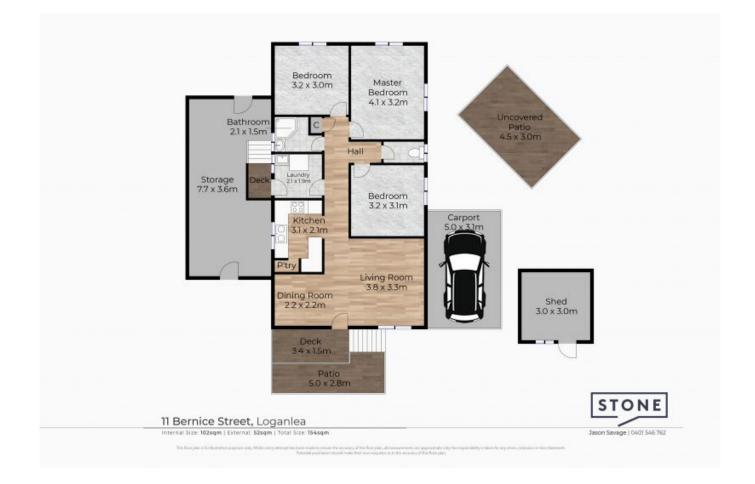

The 3 Bedroom house is within walking distance to the train station, hospital, Logan TAFE College and the Loganlea High School.

The house features 3 Bedrooms, combined lounge dining off the kitchen, family bathroom, internal laundry, storage area off the side of the house.

There is a single carport and the property is fully fenced with a shed.

Rental appraisal is \$490 to \$520 per week.

For a copy of the Neighbourhood plan just let us know. Do your due diligence and get in to...