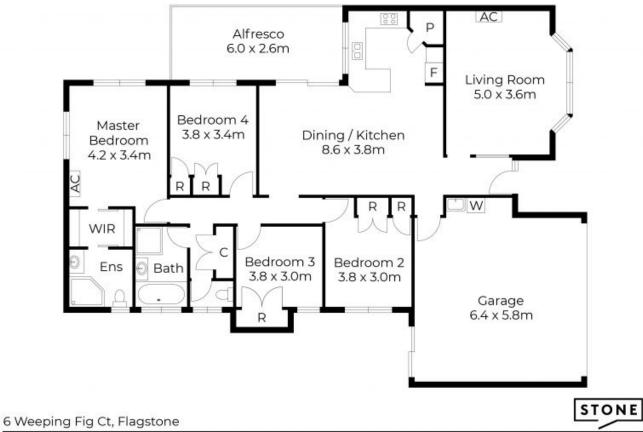

- 4 bedrooms all with robes, 2 bathrooms (en suite to master bedroom)
- Open-plan Kitchen and living /dining spaces
- Split-system air conditioning
- Expansive outdoor entertainment area opening to the vast flat rear yard
- Coles & Flagstone Village Shops: Just 600m away
- Colourbond roof Great vehicle access on both sides Fly screens and security screens
- Council rates: \$602.20 pq approx + Water rates: \$261.15 pq approx

APPROXIMATE AREA LIVING AREA : 130 m² TOTAL AREA : 180 m²