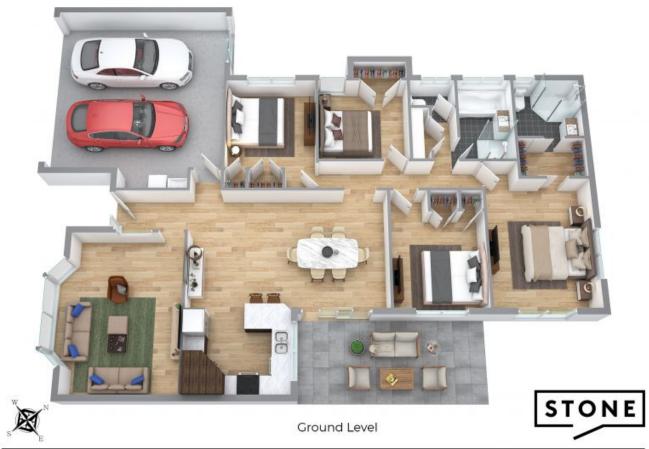

- 4 bedrooms all with robes, 2 bathrooms (en suite to master bedroom)
- Open-plan Kitchen and living /dining spaces
- Split-system air conditioning
- Expansive outdoor entertainment area opening to the vast flat rear yard
- Coles & Flagstone Village Shops: Just 600m away
- Colourbond roof Great vehicle access on both sides Fly screens and security screens
- Council rates: \$602.20 pq approx + Water rates: \$261.15 pq approx

APPROXIMATE AREA UNING AREA : 145 m² TOTAL AREA : 181 m²

Ploor plans and site plans are for illustrative purposes only. They are not part of any legal document or title and are subject to errors, omission, and inaccuracies. Whilst every attempt has been made to ensure the accuracy of this plan, measurements of doors, windows, rooms, outboards etc are approximate only.