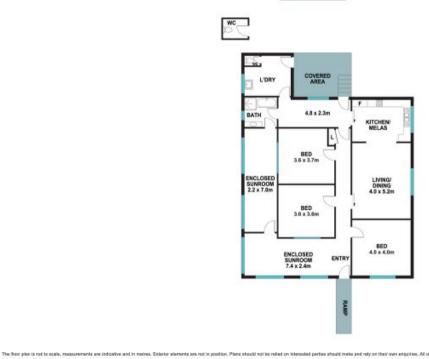

## **Charming Classic Cottage**

This classic cottage is located in quiet sought after street, within walking distance to the park and shops. Sitting on a large block with good side access and a cracking big back yard, this home is completely original. Offering large bedrooms and an open plan kitchen / living space.

Features

- \* Large enclosed sunroom
- \* Carport & fully fenced yard
- \* Established front boundary hedge
- \* Large laundry / utility room
- \* Beautiful views to the Blue Mountains

An old beauty with a little something that will be sure to get your attention.