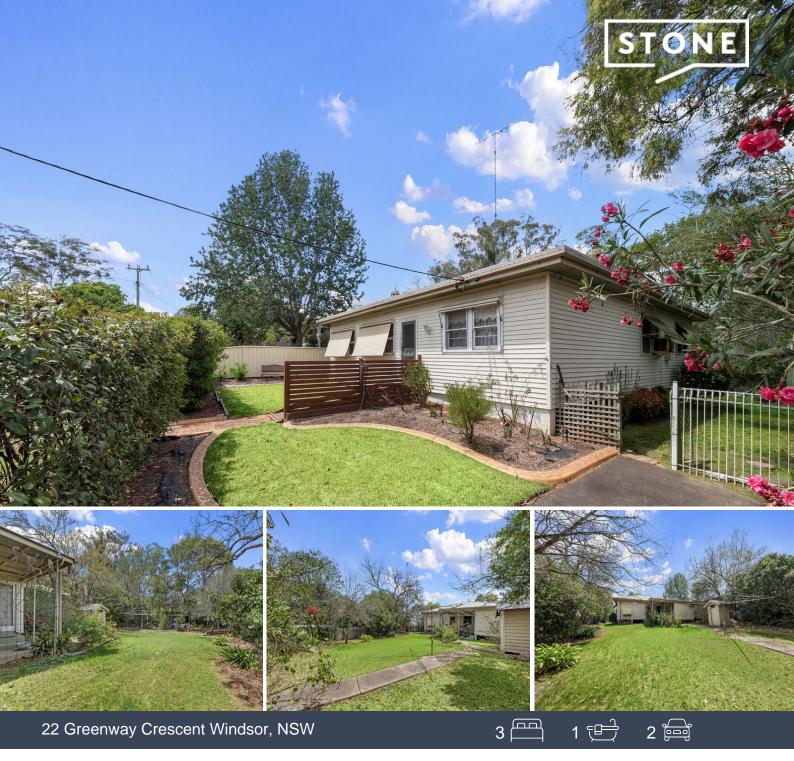

## **Charming Classic Cottage**

This classic cottage is located in quiet sought after street, within walking distance to the park and shops. Sitting on a large block with good side access and a cracking big back yard, this home is completely original. Offering large bedrooms and an open plan kitchen / living space.

Features

- \* Large enclosed sunroom
- \* Carport & fully fenced yard
- \* Established front boundary hedge
- \* Large laundry / utility room
- \* Beautiful views to the Blue Mountains

An old beauty with a little something that will be sure to get your attention.