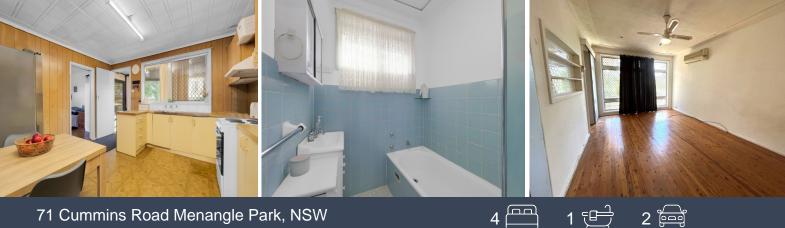

## 71 Cummins Road Menangle Park, NSW

Features included:

- > Two bedrooms kitchen and well-appointed bathroom
- > Laundry and light-filled living and dining areas
- > Double carport, a patio space and plenty of parking area
- > Second residence with living room, kitchenette and two bedrooms
- > Numerous garden sheds, stables and equipment storage area