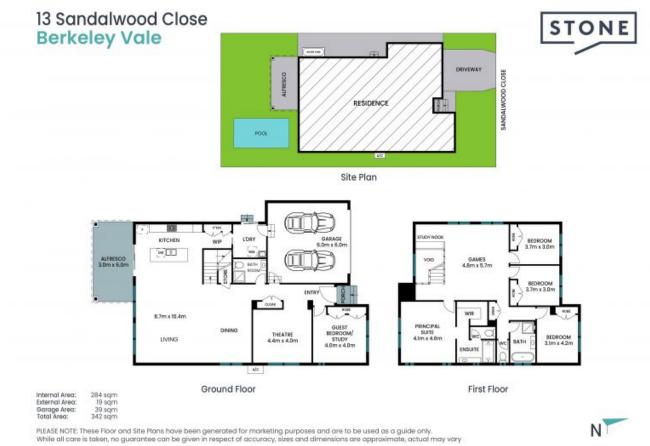

## Newly built coastal residence!

Price:

5

\$1,595,000

3

Key Features:

- Double garage with an electric door, along with ample off-street parking.

- Spacious floor plan with an open-concept designer kitchen and floor to ceiling glass windows, seamlessly blending indoor and outdoor living.

- Generous bedrooms with a dedicated study nook. Influencer bathrooms feature a blend of high-quality fixtures and tiles. Ducted air-conditioning ensures year-round comfort.

- Inviting in-ground swimming pool and a landscaped garden.