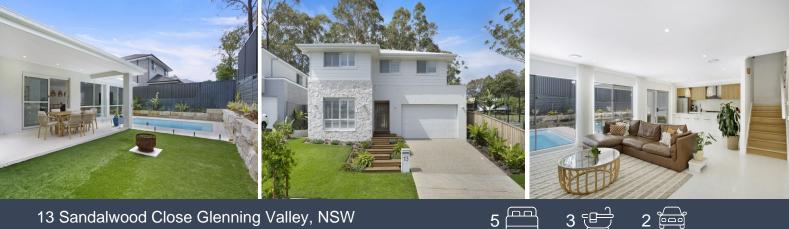

## 13 Sandalwood Close Glenning Valley, NSW

## Newly built coastal residence!

Price:

5

\$1,595,000

3

Key Features:

- Double garage with an electric door, along with ample off-street parking.

- Spacious floor plan with an open-concept designer kitchen and floor to ceiling glass windows, seamlessly blending indoor and outdoor living.

- Generous bedrooms with a dedicated study nook. Influencer bathrooms feature a blend of high-quality fixtures and tiles. Ducted air-conditioning ensures year-round comfort.

- Inviting in-ground swimming pool and a landscaped garden.

- Conveniently located, with a 5km drive to the popular Shelly Beach and a 4km drive to Westfield.

View: By Appointment Agency: Stone Real Estate Agent: Reece Caira and Volkan Akintetik

Volkan Akintetik 0499 830 247