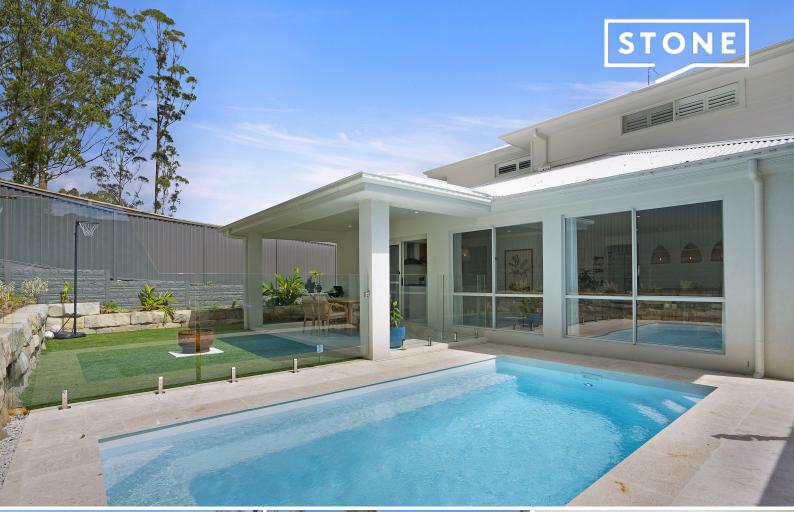

## Newly built coastal residence!

Price:

5

\$1,595,000

3

Key Features:

- Double garage with an electric door, along with ample off-street parking.

- Spacious floor plan with an open-concept designer kitchen and floor to ceiling glass windows, seamlessly blending indoor and outdoor living.

- Generous bedrooms with a dedicated study nook. Influencer bathrooms feature a blend of high-quality fixtures and tiles. Ducted air-conditioning ensures year-round comfort.

- Inviting in-ground swimming pool and a landscaped garden.

- Conveniently located, with a 5km drive to the popular Shelly Beach and a 4km drive to Westfield.

View: By Appointment Agency: Stone Real Estate Agent: Reece Caira and Volkan Akintetik

Volkan Akintetik 0499 830 247