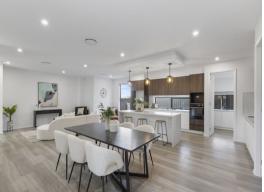

Step into this welcoming home and you'll be greeted by an airy open-plan layout and sleek modern touches. The kitchen, designed just for you, comes complete with shiny stainless-steel appliances and a convenient walk-in pantry - perfect for whipping up meals for your loved ones. The living space is all about family, seamlessly flowing into an outdoor entertainment area and easy-to-care-for garden, making this home a party host's dream.

- Masterfully designed with 2.7m ceiling height as standard throughout the house, LED downlights and premium hybrid flooring
- Two separate living areas
- Beautiful open-plan living and dining area
- Stunning kitchen with 40mm Stone waterfall benchtops, Fisher and Paykel appliances, 900mm 5-burner gas cooktop, ducted range hood, 600mm electric oven, 600mm dishwasher, spaciou...