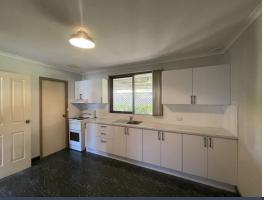

## Features included:

- > Freshly painted throughout
- > Newly installed carpet throughout
- > Renovated kitchen
- > Bathroom with separate shower and bath
- > Additional second toilet in the laundry
- > Spacious backyard
- > Single lock up garage