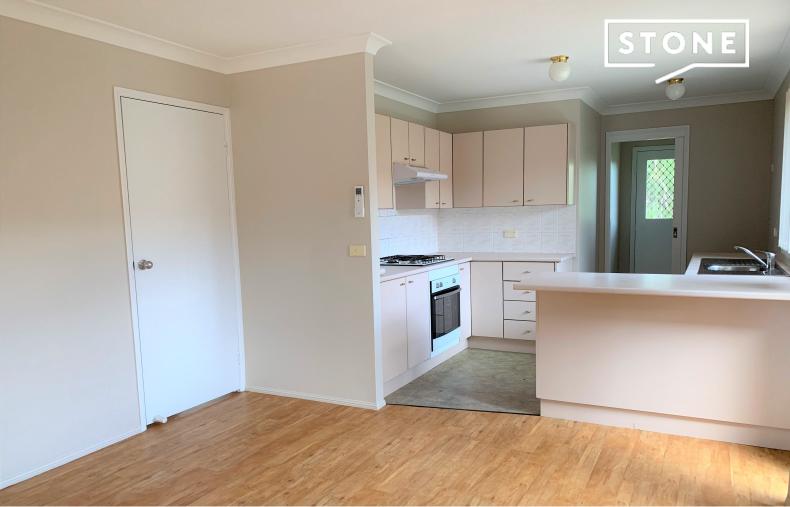

Features included:

- > Three generous bedrooms with ensuite to main
- > Built in Robes
- > Light filled modern living area with split system air conditioning
- > Timber floating floorboards throughout living areas
- > Good sized kitchen features ample cupboard space and gas cooking
- > Large fenced yard
- > Single Garage