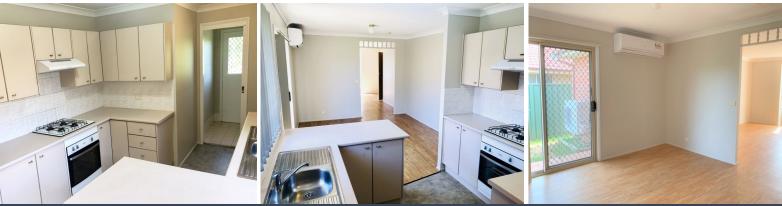

Features included:

- > Three generous bedrooms with ensuite to main
- > Built in Robes
- > Light filled modern living area with split system air conditioning
- > Timber floating floorboards throughout living areas
- > Good sized kitchen features ample cupboard space and gas cooking
- > Large fenced yard
- > Single Garage