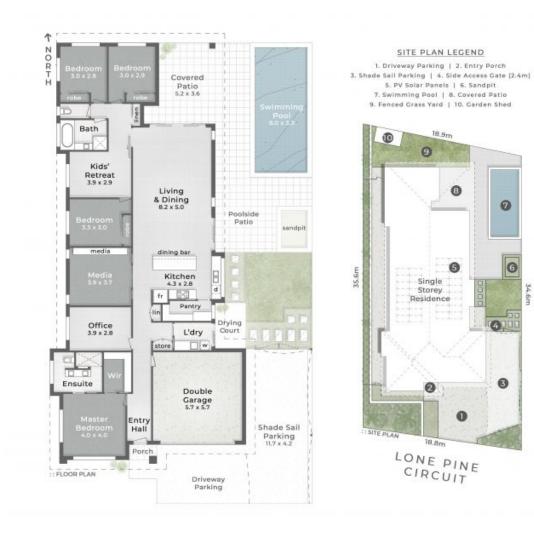

## Opulent Luxury in Stone Creek Estate

Price:

Contact Agent

Key Features:

- Custom design Chellbrooke Homes, 272sqm under-roof, late 2019 build on a 668sqm allotment.

- Generous master's retreat with a private stone ensuite with double basins and sizable walk-in robe with fitted shelving

- Three spacious children's/guests' bedrooms all with ceiling fans, and a gorgeous second shared bathroom with plunge bath

- Breathtaking, bespoke kitchen with a 40mL oversized stone benchtop with LED strip lighting, soft-close cabinetry, walk-in pantry and gas cooking.

- Easy-care flooring, MyPlace 8 zone ducted air con/heating, 2.7m high ceilings, stainless-steel screens, NBN (FTTP)

- Separate laundry, auto double lock-up garage with epoxy flooring, 8  $\times$  CCTV cameras, 10kW solar power.

- Private fully fenced rear yard with sandpit, covered off-street parking for caravan/work vehicle, 3x3m garden shed.

Experience the epitome of modern living whether enjoying the alfresco options by the  $\operatorname{pool},\ldots$ 