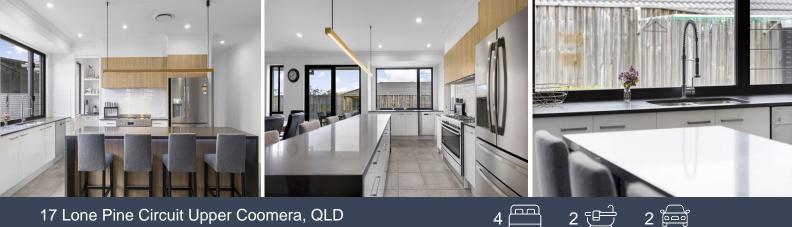

- Three spacious children's/guests' bedrooms all with ceiling fans, and a gorgeous second shared bathroom with plunge bath

- Breathtaking, bespoke kitchen with a 40mL oversized stone benchtop with LED strip lighting, soft-close cabinetry, walk-in pantry and gas cooking.