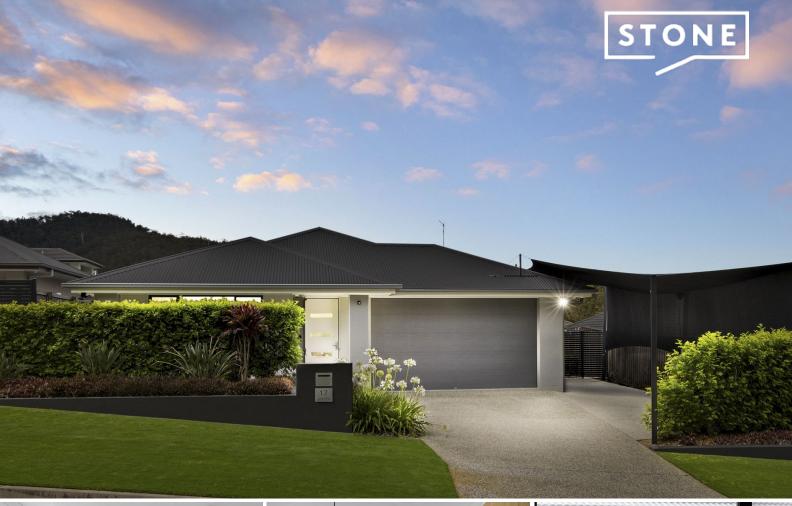

## Opulent Luxury in Stone Creek Estate

Price:

Contact Agent

Key Features:

- Custom design Chellbrooke Homes, 272sqm under-roof, late 2019 build on a 668sqm allotment.

- Generous master's retreat with a private stone ensuite with double basins and sizable walk-in robe with fitted shelving

- Private fully fenced rear yard with sandpit, covered off-street parking for caravan/work vehicle, 3x3m garden shed.

Experience the epitome of modern living whether enjoying the alfresco options by the  $\operatorname{pool},\ldots$ 