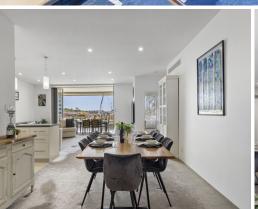

## Epitome of Luxury ? 3 Bedroom Waterfront Apartment in Illanah Aqua

- Waterfront bliss private riverfront position, unrivalled serenity with north easterly aspect
- Bedroom haven 3 spacious bedrooms, master with wir, large ensuite and water views
- Elegant design ? chefs, fully equipped kitchen with pendant light and stone bench tops
- Light and bright open plan living and dining area with unimpeded waterfront views
- Expansive balcony huge tiled waterfront balcony for relaxation and entertainment
- Practicality ? ducted air-con/heating, large internal laundry with generous cupboard space
- Parking two secure side by side basement car parks (with shed) plus off-street for visitors