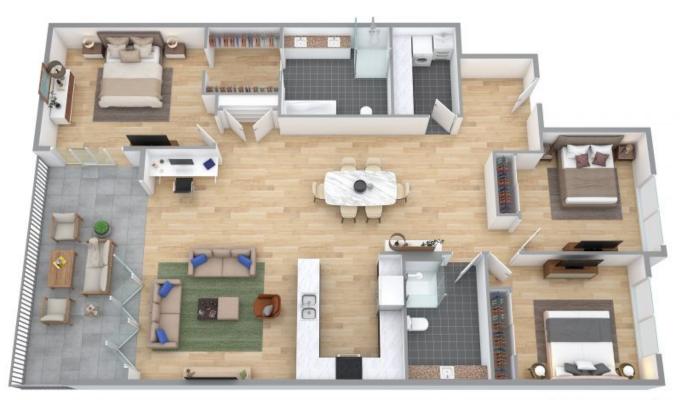

## Epitome of Luxury ? 3 Bedroom Waterfront Apartment in Illanah Aqua

- Waterfront bliss private riverfront position, unrivalled serenity with north easterly aspect
- Bedroom haven 3 spacious bedrooms, master with wir, large ensuite and water views
- Elegant design ? chefs, fully equipped kitchen with pendant light and stone bench tops
- Light and bright open plan living and dining area with unimpeded waterfront views
- Expansive balcony huge tiled waterfront balcony for relaxation and entertainment
- Practicality ? ducted air-con/heating, large internal laundry with generous cupboard space
- Parking two secure side by side basement car parks (with shed) plus off-street for visitors