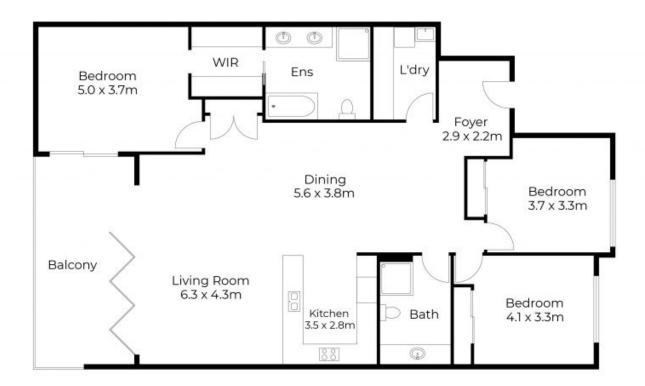

Total Floor Area : 170 m2

## Floor Plan

Floor plans and sile plans are for illustrative purposes only. They are not part of any legal document or title and are subject to errors, ornission, and inaccuracies. Whitel every attempt has been made to ensure the accuracy of this plan, measurements of doors, wholves, rooms, outboards sic are approximate only.

APPROXIMATE AREA LIVING AREA : 150 m² TOTAL AREA : 170 m²