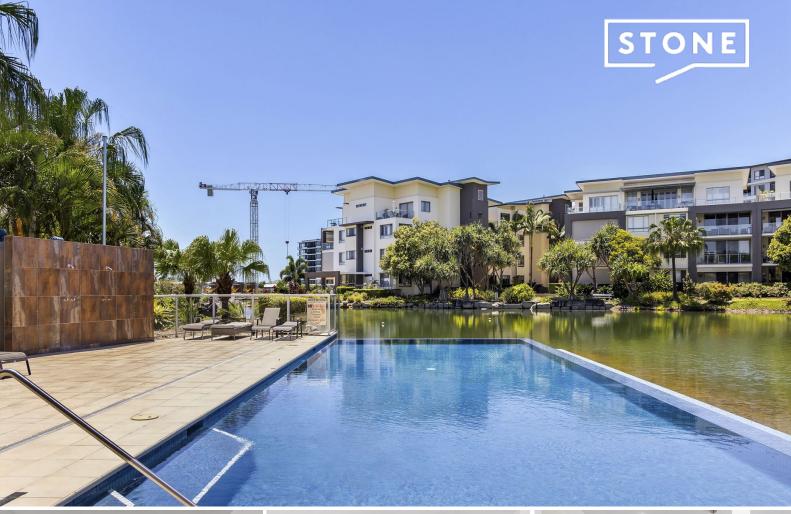

## Epitome of Luxury ? 3 Bedroom Waterfront Apartment in Illanah Aqua

- Waterfront bliss private riverfront position, unrivalled serenity with north easterly aspect
- Bedroom haven 3 spacious bedrooms, master with wir, large ensuite and water views
- Elegant design ? chefs, fully equipped kitchen with pendant light and stone bench tops
- Light and bright open plan living and dining area with unimpeded waterfront views
- Expansive balcony huge tiled waterfront balcony for relaxation and entertainment
- Practicality ? ducted air-con/heating, large internal laundry with generous cupboard space
- Parking two secure side by side basement car parks (with shed) plus off-street for visitors