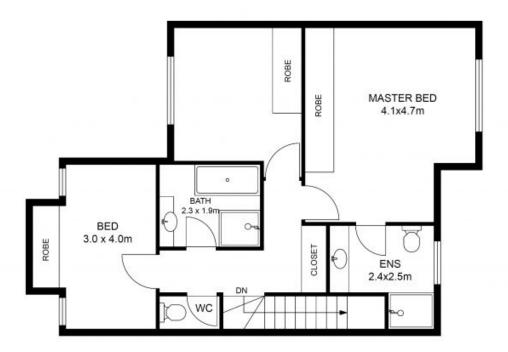

Three generous sized bedrooms all with built-ins and ceiling fans can be found upstairs with the master bedroom also offering an ensuite.

First Floor Plan

Ground Floor Plan