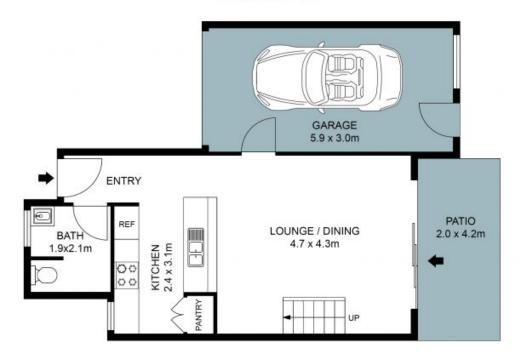

Immaculately presented & well maintained the functional layout accommodates to all, open plan air conditioned living spaces combine and the stylish kitchen offers modern appliances and plenty of bench and cupboard space. The low maintenance courtyard offers the perfect place to relax after work or entertain family and friends.

First Floor Plan

Ground Floor Plan