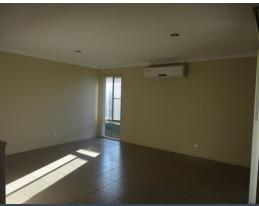

## Features at a glance:

- :: 4 Bedrooms all with built-in wardrobes & ceiling fans
- :: 2 Bathrooms master bedroom is ensuited
- :: Functional kitchen with double pantry, plenty of bench & cupboard space, electric cooktop, and dishwasher
- :: Air-conditioned living area, tiled
- :: Undercover patio
- :: Double garage
- :: Gas hot water