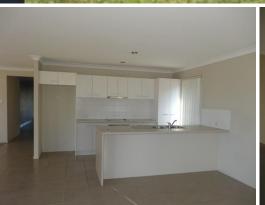

## Features at a glance:

- :: 4 Bedrooms all with built-in wardrobes & ceiling fans
- :: 2 Bathrooms master bedroom is ensuited
- :: Functional kitchen with double pantry, plenty of bench & cupboard space, electric cooktop, and dishwasher
- :: Air-conditioned living area, tiled
- :: Undercover patio
- :: Double garage
- :: Gas hot water