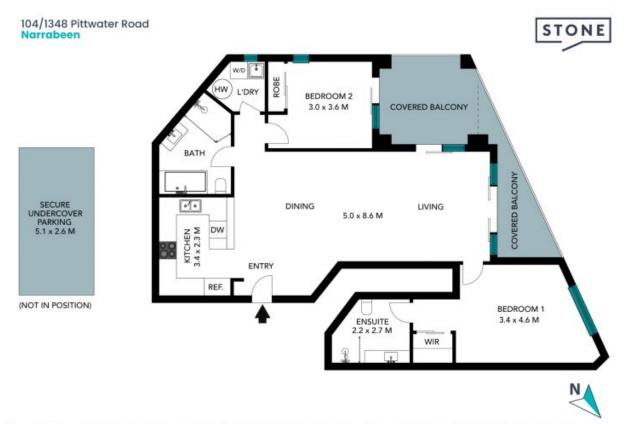

- Spacious, open-plan living and dining area with r/c air con, opening to balcony
- Take in the lake view and breezes from the oversized, covered entertainer's balcony
- Modern kitchen boasting granite benchtops and ample cupboard space
- Two good size bedrooms, both with mirror BIR's, master with ensuite and air con, second with balcony access
- Single security parking spot on title

The floor plan is not to scale; measurements are indicative and in metres. All features included in this 3D plan are for inspiration purposes only.

This is not an exact replica of the property or the position of exterior elements. Plans should not be relied on. Interested parties should make and rely on their own enquiries.