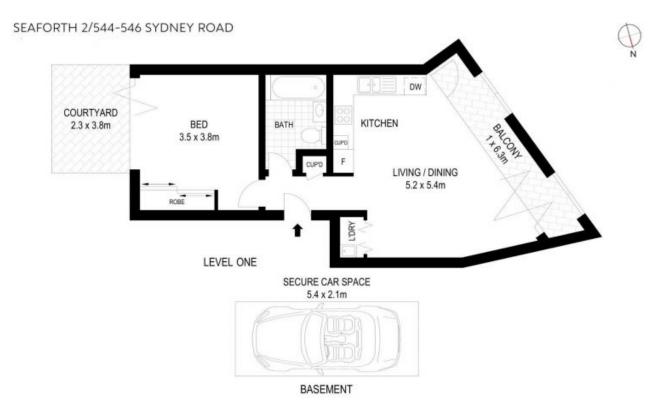

- Bathed in natural light with floor to ceiling glazing
- Caesarstone kitchen
- Open-plan living/dining
- Internal European laundry
- Spacious master bedroom with large built-in robe
- Substantial storage throughout
- Allocated car space in secure car park
- Roof top communal terrace