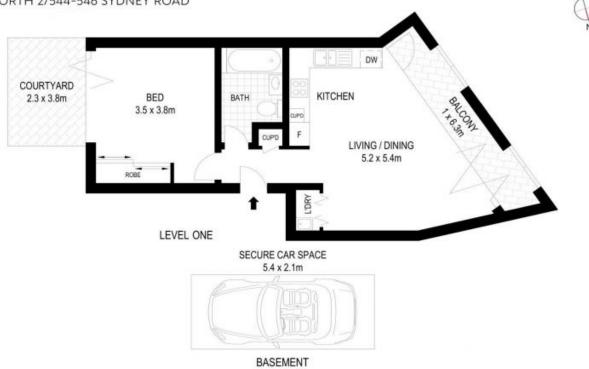

## Effortless Cosmopolitan Living

The ideal first home, investment or downsizer, this stylish apartment embodies the Northern Beaches cosmopolitan lifestyle, located in the heart of Seaforth village with shopping, dining and express buses almost on the doorstep. Positioned in a boutique building of six featuring intercom and level lift access with secure parking on title, this fabulous home offers the ultimate opportunity to purchase in one of Sydney's premier harbourside enclaves.

- Bathed in natural light with floor to ceiling glazing
- Caesarstone kitchen
- Open-plan living/dining
- Internal European laundry
- Spacious master bedroom with large built-in robe
- Substantial storage throughout
- Allocated car space in secure car park
- Roof top communal terrace