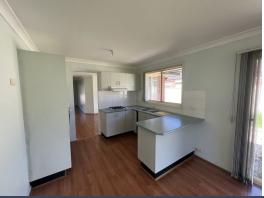

## Features included:

- > Freshly painted throughout
- > Walk-in robe and en-suite to master bedroom
- > Separate lounge and meals area
- > Neat kitchen with ample storage and with gas cooking
- > Spacious backyard
- > Double lock-up garage