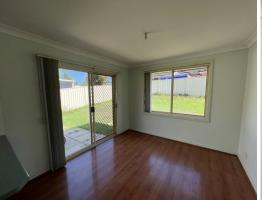

## Features included:

- > Freshly painted throughout
- > Walk-in robe and en-suite to master bedroom
- > Separate lounge and meals area
- > Neat kitchen with ample storage and with gas cooking
- > Spacious backyard
- > Double lock-up garage