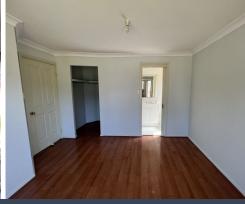

## Features included:

- > Freshly painted throughout
- > Walk-in robe and en-suite to master bedroom
- > Separate lounge and meals area
- > Neat kitchen with ample storage and with gas cooking
- > Spacious backyard
- > Double lock-up garage