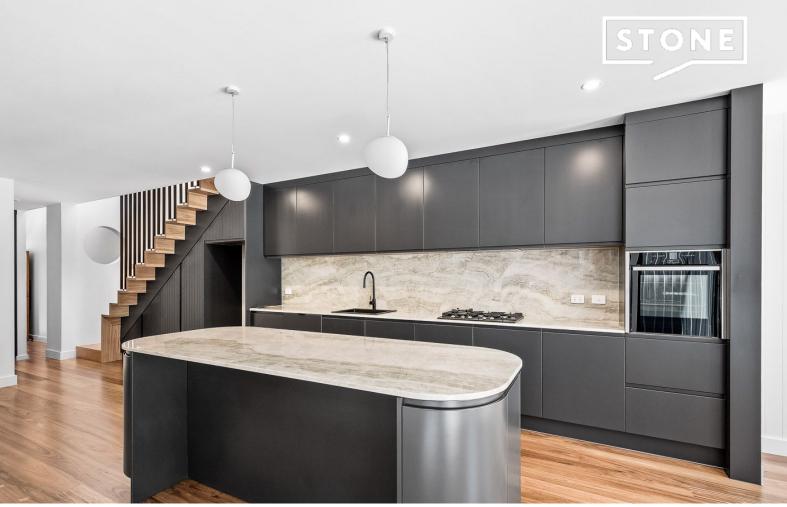

- Spacious four bedrooms all with custom made wardrobes and main with Ensuite
- Deluxe Kitchen with Quartzite natural stone, large curved benchtop with high end appliances including brands Asko & Neff.
- A sleek architectural design with high ceilings with airy and open living space
- High end inclusions throughout and quality blackbutt hardwood flooring throughout
- Ducted air-conditioning, intercom. CCTV security and alarm system
- Rear lane access parking