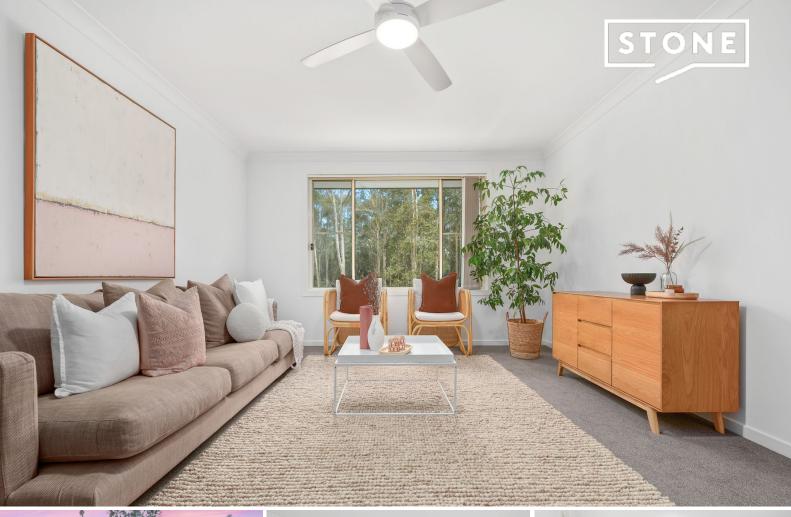

## Surrounded by nature & tranquillity at Hidden Waters

Capturing leafy vistas of nature reserve, welcome to a home that epitomises laid-back living. With fresh decor and new carpeting, this residence is well-suited for a growing family, boasting two distinct living areas and optimal privacy with well-designed separation between the master bedroom and other sleeping quarters. Enjoy the convenience of nearby parks, walking paths, and the proximity of Aldi just two blocks away.

- Single level brick and tile home on 622.8sqm block with NW facing rear yard
- Stretch out in the spacious living room or open plan family and dining area  $% \left( 1\right) =\left( 1\right) \left( 1\right) +\left( 1\right) \left( 1\right) \left( 1\right) +\left( 1\right) \left( 1\right) \left( 1\right) \left( 1\right) +\left( 1\right) \left( 1\right)$
- Kitchen appointed with stainless steel gas cooktop and under bench oven
- Main bedroom with walk-in robe and ensuite, built-ins to 3 other bedrooms
- A/C in main bedroom and family/dining room, ceiling fans throughout
- Covered alfresco entertaining area overlooks low maintenance yard
- 4 min drive to Fletcher shopping village and Bishop Tyrrell Anglican College
- 8 min/6km to M1 and Hunter Expressway, 25mins/15km to Newcastle CBD