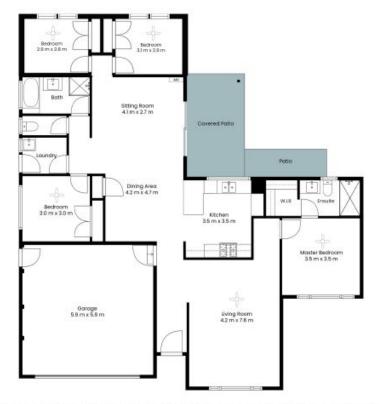

- Single level brick and tile home on 622.8sqm block with NW facing rear yard
- Stretch out in the spacious living room or open plan family and dining area  $% \left( 1\right) =\left( 1\right) \left( 1\right) +\left( 1\right) \left( 1\right) \left( 1\right) +\left( 1\right) \left( 1\right) \left( 1\right) \left( 1\right) +\left( 1\right) \left( 1\right)$
- Kitchen appointed with stainless steel gas cooktop and under bench oven
- Main bedroom with walk-in robe and ensuite, built-ins to 3 other bedrooms
- A/C in main bedroom and family/dining room, ceiling fans throughout
- Covered alfresco entertaining area overlooks low maintenance yard
- 4 min drive to Fletcher shopping village and Bishop Tyrrell Anglican College
- 8 min/6km to M1 and Hunter Expressway, 25mins/15km to Newcastle CBD

## Fletcher

The site plan and floor plan are not to scale; measurements are indicative and in metres. Bushes and trees are placed for illustration purposes. Plans should not be relied on, interested parties should make and rely on their own enquiries. All other information provided has been collected from reliable sources but cannot be guaranteed for accuracy.