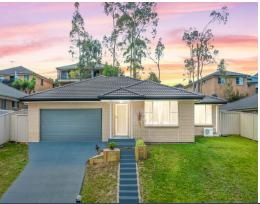

18 Weller Street Fletcher, NSW

4 🕮

Price:

2 🖽

\$790,000

- Single level brick and tile home on 622.8sqm block with NW facing rear yard
- Stretch out in the spacious living room or open plan family and dining area  $% \left( 1\right) =\left( 1\right) \left( 1\right) +\left( 1\right) \left( 1\right) \left( 1\right) +\left( 1\right) \left( 1\right) \left( 1\right) \left( 1\right) +\left( 1\right) \left( 1\right)$
- Kitchen appointed with stainless steel gas cooktop and under bench oven
- Main bedroom with walk-in robe and ensuite, built-ins to 3 other bedrooms
- A/C in main bedroom and family/dining room, ceiling fans throughout
- Covered alfresco entertaining area overlooks low maintenance yard
- 4 min drive to Fletcher shopping village and Bishop Tyrrell Anglican College
- 8 min/6km to M1 and Hunter Expressway, 25mins/15km to Newcastle CBD