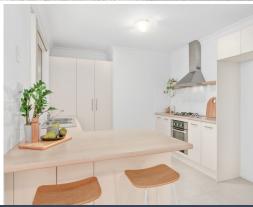

- Single level brick and tile home on 622.8sqm block with NW facing rear yard
- Stretch out in the spacious living room or open plan family and dining area  $% \left( 1\right) =\left( 1\right) \left( 1\right) +\left( 1\right) \left( 1\right) \left( 1\right) +\left( 1\right) \left( 1\right) \left( 1\right) \left( 1\right) +\left( 1\right) \left( 1\right)$
- Kitchen appointed with stainless steel gas cooktop and under bench oven
- Main bedroom with walk-in robe and ensuite, built-ins to 3 other bedrooms
- A/C in main bedroom and family/dining room, ceiling fans throughout
- Covered alfresco entertaining area overlooks low maintenance yard
- 4 min drive to Fletcher shopping village and Bishop Tyrrell Anglican College
- 8 min/6km to M1 and Hunter Expressway, 25mins/15km to Newcastle CBD