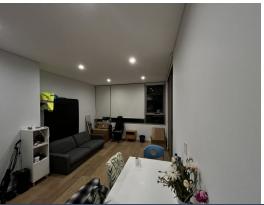

## Key features:

- -Timbers flooring throughout kitchen/dining area
- Modern kitchen with gas appliances, stone benches and exceptional appliances
- -Good size bedroom with build in wardrobe
- -Internal laundry with dryer
- -Intercom & Security building access
- Study Area
- -Located minutes walk to the Green Square train station, schools & parks.