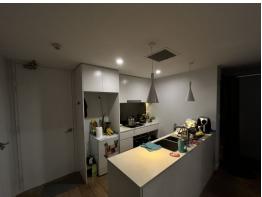

## Key features:

- -Timbers flooring throughout kitchen/dining area
- Modern kitchen with gas appliances, stone benches and exceptional appliances
- -Good size bedroom with build in wardrobe
- -Internal laundry with dryer
- -Intercom & Security building access
- Study Area
- -Located minutes walk to the Green Square train station, schools & parks.