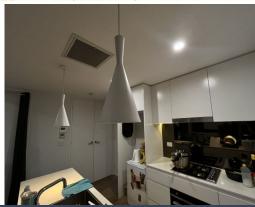

## Key features:

- -Timbers flooring throughout kitchen/dining area
- Modern kitchen with gas appliances, stone benches and exceptional appliances
- -Good size bedroom with build in wardrobe
- -Internal laundry with dryer
- -Intercom & Security building access
- Study Area
- -Located minutes walk to the Green Square train station, schools & parks.