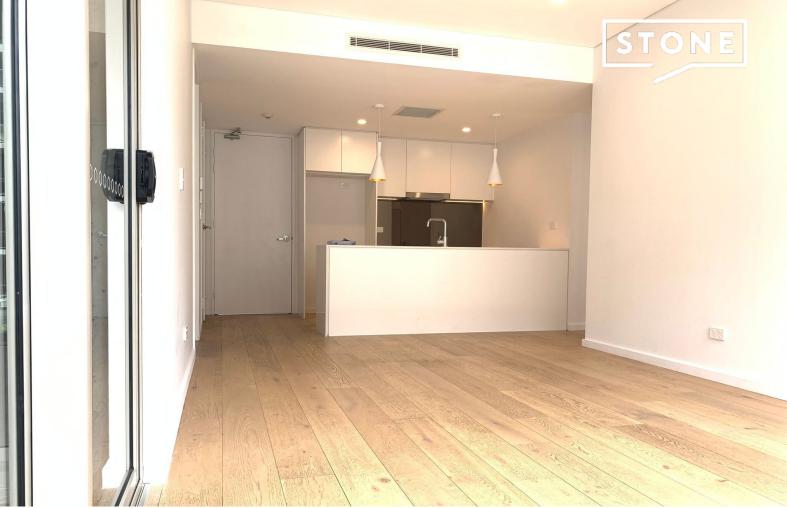

## Key features:

- -Timbers flooring throughout kitchen/dining area
- Modern kitchen with gas appliances, stone benches and exceptional appliances
- -Good size bedroom with build in wardrobe
- -Internal laundry with dryer
- -Intercom & Security building access
- Study Area
- -Located minutes walk to the Green Square train station, schools & parks.