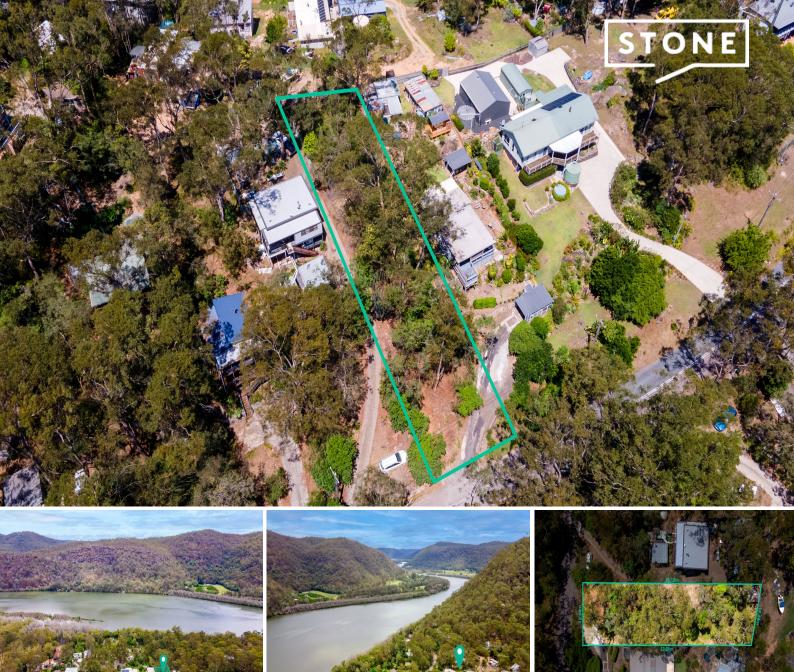

Nestled in a popular & peaceful Gunderman hamlet, the slightly sloping block from back to front is approximately 816sqm and presents a fabulous land opportunity in a serene location.

Amenities are close by with the parcel situated between the townships of Wisemans Ferry and Spencer, each having a public boat ramp providing access to the Hawkesbury River.

Electricity and telephone services are available at the roadside, rain water tanks and a waste water system would need to be installed (no town water supply in the area).

For further information on this vacant parcel or to arrange a private inspection contact Rhys Coles on  $0406\,704\,0...$ 