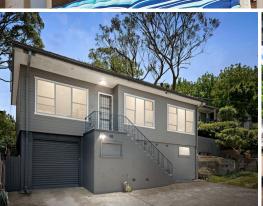

## **Tempting Possibilities**

Secure a Northern Beaches foothold with potential for future growth, high-side from the road on a generous 695.6 sqm (approx.). This split level home presents well, opening out to substantial alfresco areas and a large backyard. The vast amount of off street parking is a real bonus with the house positioned perfectly on its block. Move in and explore the potential moments to all local amenities.

- Elevated position with sweeping district views, generous lounge room
- Timber floorboards, open plan casual living/dining, central kitchen
- Substantial covered rear alfresco decks with a separate barbeque area
- Level lawn areas, veggie boxes, home study, utility room with a vanity
- Stepped up private master suite, three further bedrooms sit in a cluster
- Tidy bathroom, lock up single garage with plenty of under house storage, abundant extra off street parking
- 100m to multiple bus services, 700m to Frenchs Forest Public School
- 600m to Forestway Shopping Centre, close to Northern Beaches Hospital