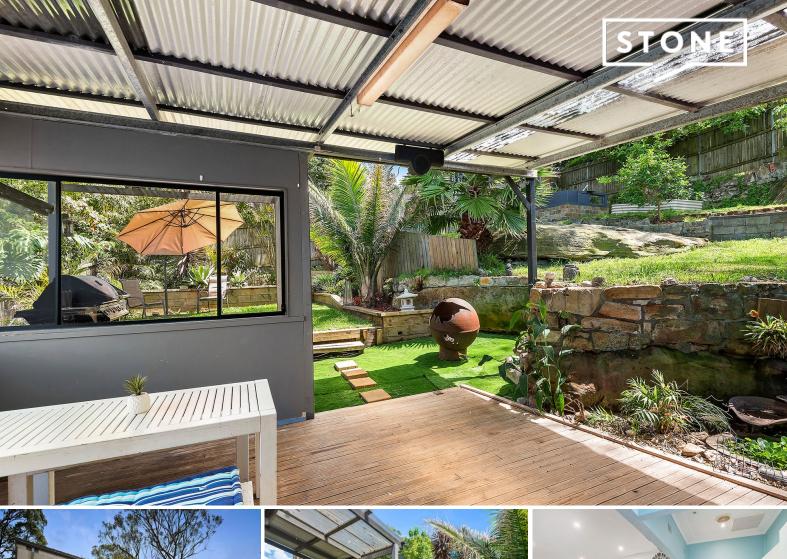

## **Tempting Possibilities**

Secure a Northern Beaches foothold with potential for future growth, high-side from the road on a generous 695.6 sqm (approx.). This split level home presents well, opening out to substantial alfresco areas and a large backyard. The vast amount of off street parking is a real bonus with the house positioned perfectly on its block. Move in and explore the potential moments to all local amenities.

- Elevated position with sweeping district views, generous lounge room
- Timber floorboards, open plan casual living/dining, central kitchen
- Substantial covered rear alfresco decks with a separate barbeque area
- Level lawn areas, veggie boxes, home study, utility room with a vanity
- Stepped up private master suite, three further bedrooms sit in a cluster
- Tidy bathroom, lock up single garage with plenty of under house storage, abundant extra off street parking
- 100m to multiple bus services, 700m to Frenchs Forest Public School
- 600m to Forestway Shopping Centre, close to Northern Beaches Hospital