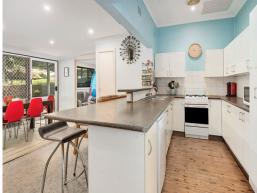

- Elevated position with sweeping district views, generous lounge room
- Timber floorboards, open plan casual living/dining, central kitchen
- Substantial covered rear alfresco decks with a separate barbeque area
- Level lawn areas, veggie boxes, home study, utility room with a vanity
- Stepped up private master suite, three further bedrooms sit in a cluster
- Tidy bathroom, lock up single garage with plenty of under house storage, abundant extra off street parking
- 100m to multiple bus services, 700m to Frenchs Forest Public School
- 600m to Forestway Shopping Centre, close to Northern Beaches Hospital