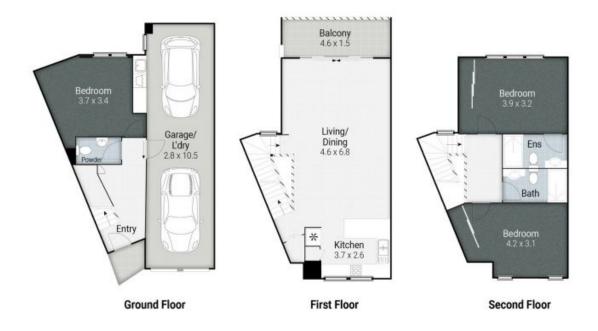

This terrific three-bedroom residence boasts some of the most expansive water vistas available within the Emerald Lakes estate. As daylight fades, savor a drink on your balcony, capturing the breathtaking city skyline in the backdrop.

This three-bedroom townhouse represents the epitome of luxury living in the Island Villas market, a rare gem deserving of your attention. Inspections are highly recommended as this...

\$839,000 Council Rates: \$1,900.00/year (approx)