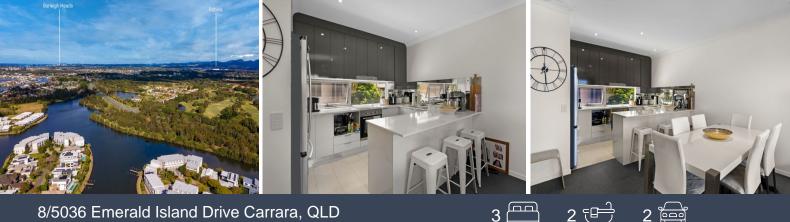

This terrific three-bedroom residence boasts some of the most expansive water vistas available within the Emerald Lakes estate. As daylight fades, savor a drink on your balcony, capturing the breathtaking city skyline in the backdrop.

## Highlighted Features:

-Remarkably high ceilings inviting abundant natural light and refreshing breezes -Stylish kitchen equipped with top-tier appliances, fixtures, and fittings -Exceptionally well-managed complex with remarkably low Body Corporate fees at \$68 per week (Approx.) -Pet-friendly environment

This three-bedroom townhouse represents the epitome of luxury living in the Island Villas market, a rare gem deserving of your attention. Inspections are highly recommended as this...

\$839,000 Council Rates: \$1,900.00/year (approx)