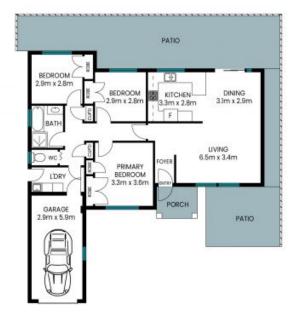

# 2 O'Donnell Crescent

# Lisarow

Site Plan

Internal Area: External Area: Garage Area: Total Area: 92 sqm 59 sqm 17 sqm 168 sqm

PLEASE NOTE: These Floor and Site Plans have been generated for marketing purposes and are to be used as a guide only.

While all care is taken, no guarantee can be given in respect of accuracy, sizes and dimensions are approximate, actual may vary.