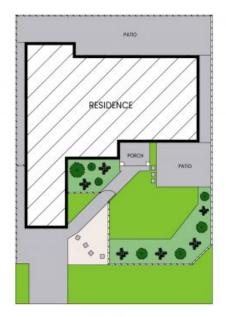

# 2 O'Donnell Crescent

# Lisarow

Site Plan

Internal Area: External Area: Garage Area: Total Area: 92 sqm 59 sqm 17 sqm 168 sqm

PLEASE NOTE: These Floor and Site Plans have been generated for marketing purposes and are to be used as a guide only.

While all care is taken, no guarantee can be given in respect of accuracy, sizes and dimensions are approximate, actual may vary.