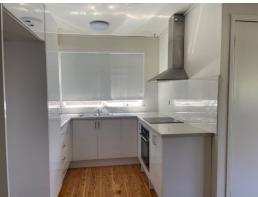

## Move right in

This three bedroom home offers a renovated kitchen and gorgeous polished timber floors throughout. The main bedroom has a built in wardrobe. Bathroom with shower over the bath and a huge yard and covered alfresco perfect for entertaining, this home would suit all families. Separate lounge with reverse cycle air conditioning, ceiling fans and internal laundry make this home move in ready. Ideally located within walking distance to the local schools, shops and bus stop, you do not want to miss out on this opportunity.

Features include:

- > Good size lounge room
- > Reverse cycle air conditioning
- > Renovated kitchen
- > Built in wardrobe to main
- > Large covered alfresco area and secure yard

Frequently asked questions: