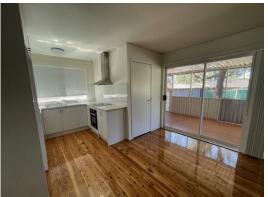

## Move right in

This three bedroom home offers a renovated kitchen and gorgeous polished timber floors throughout. The main bedroom has a built in wardrobe. Bathroom with shower over the bath and a huge yard and covered alfresco perfect for entertaining, this home would suit all families. Separate lounge with reverse cycle air conditioning, ceiling fans and internal laundry make this home move in ready. Ideally located within walking distance to the local schools, shops and bus stop, you do not want to miss out on this opportunity.