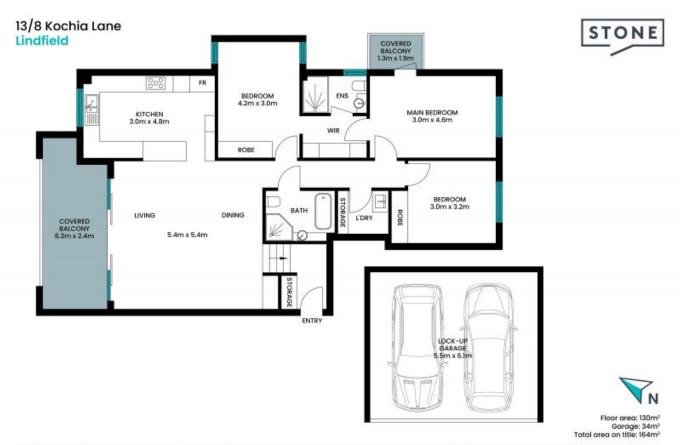

13/8 Kochia Lane Lindfield, NSW

3 🗀

2 🖽

## North-facing designer luxury in five-star village locale.

This stunning full brick designer apartment never fails to impress with its contemporary sophistication and incredible location. 164sqm approx. on title, positioned to enjoy an elevated north aspect with lofty skies overlooking green communal spaces in the prestigious Serenity building. Here you can live in style without compromise, with the convenience of Lindfield village directly downstairs, and footsteps to rail.

- Spacious north-facing designer apartment in tightly held security building
- Open living and dining, motorised blinds, flow to shaded entertainer balcony
- State-of-the-art all Miele gas and stone kitchen with a stunning dining bar
- Three queen-size bedrooms, b.i./w.i. robes, master with ensuite and balcony
- Two lustrously sleek bathroom, bath, showers, internal laundry with storage  $\,$
- One common wall, apartment level shared with only one other apartment On-site building manager, pet-friendly, lovely neighbours, communal garden
- Double garage, ducted air con, C-bus system and WiFi video intercom