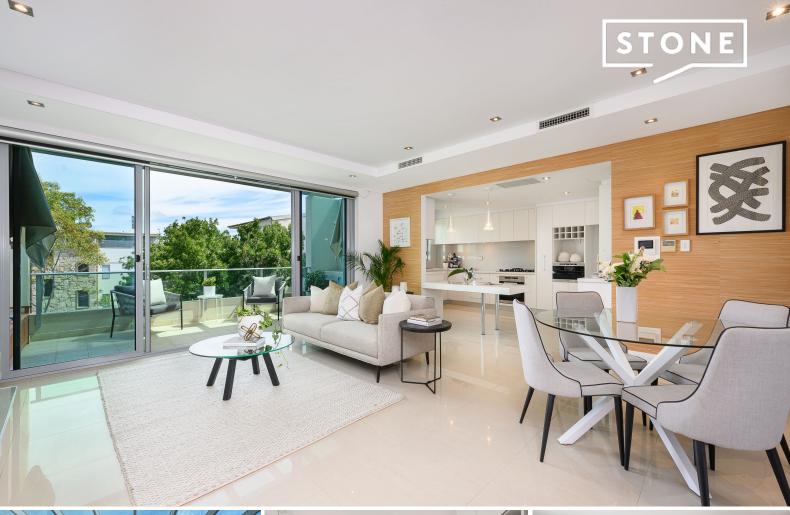

## North-facing designer luxury in five-star village locale.

This stunning full brick designer apartment never fails to impress with its contemporary sophistication and incredible location. 164sqm approx. on title, positioned to enjoy an elevated north aspect with lofty skies overlooking green communal spaces in the prestigious Serenity building. Here you can live in style without compromise, with the convenience of Lindfield village directly downstairs, and footsteps to rail.

- Spacious north-facing designer apartment in tightly held security building
- Open living and dining, motorised blinds, flow to shaded entertainer balcony
- State-of-the-art all Miele gas and stone kitchen with a stunning dining bar
- Three queen-size bedrooms, b.i./w.i. robes, master with ensuite and balcony
- Two lustrously sleek bathroom, bath, showers, internal laundry with storage  $\,$
- One common wall, apartment level shared with only one other apartment On-site building manager, pet-friendly, lovely neighbours, communal garden
- Double garage, ducted air con, C-bus system and WiFi video intercom