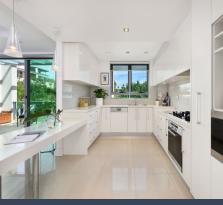

- Spacious north-facing designer apartment in tightly held security building
- Open living and dining, motorised blinds, flow to shaded entertainer balcony
- State-of-the-art all Miele gas and stone kitchen with a stunning dining bar
- Three queen-size bedrooms, b.i./w.i. robes, master with ensuite and balcony
- Two lustrously sleek bathroom, bath, showers, internal laundry with storage  $\,$
- One common wall, apartment level shared with only one other apartment On-site building manager, pet-friendly, lovely neighbours, communal garden
- Double garage, ducted air con, C-bus system and WiFi video intercom