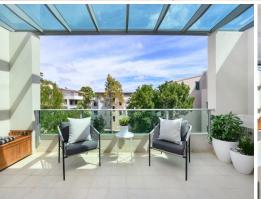

- Spacious north-facing designer apartment in tightly held security building
- Open living and dining, motorised blinds, flow to shaded entertainer balcony
- State-of-the-art all Miele gas and stone kitchen with a stunning dining bar
- Three queen-size bedrooms, b.i./w.i. robes, master with ensuite and balcony
- Two lustrously sleek bathroom, bath, showers, internal laundry with storage  $\,$
- One common wall, apartment level shared with only one other apartment On-site building manager, pet-friendly, lovely neighbours, communal garden
- Double garage, ducted air con, C-bus system and WiFi video intercom