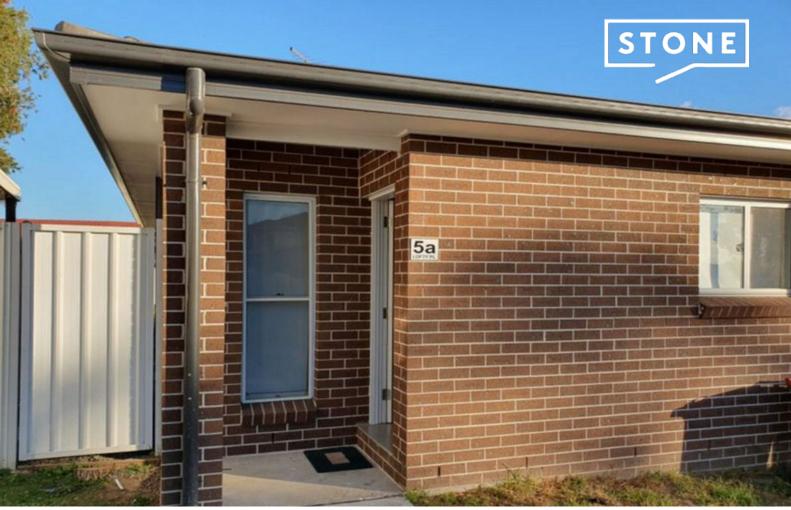

5A Lofty Street Ruse, NSW

2 🗀

1 🖽

## Granny Flat with Water Included

This near new two bedroom granny flat offers built in robes to both and tiled flooring throughout, modern kitchen with stainless steel appliances including dishwasher. The property also features a spacious living area with a split system air conditioner and a large combined bathroom with shower only and laundry facilities as well as a huge secure yard to enjoy. The property has a great sized yard and is only located 700m from Ruse Public School, 500m to Ruse Village Shopping Centre & 4.4km to Campbelltown Railway Station.