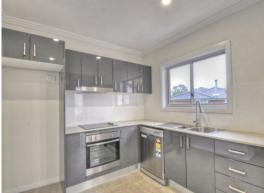

## Granny Flat with Water Included

This near new two bedroom granny flat offers built in robes to both and tiled flooring throughout, modern kitchen with stainless steel appliances including dishwasher. The property also features a spacious living area with a split system air conditioner and a large combined bathroom with shower only and laundry facilities as well as a huge secure yard to enjoy. The property has a great sized yard and is only located 700m from Ruse Public School, 500m to Ruse Village Shopping Centre & 4.4km to Campbelltown Railway Station.

Features include:

- > Tiled throughout
- > Two bedrooms with built in wardrobes
- > Dishwasher
- > Split system air conditioning
- > On street parking

Frequently asked questions:

> Are pets allowed? No

**Price:** \$450 per week **Bond:** \$1,800 **Available Date:** 28/12/2023