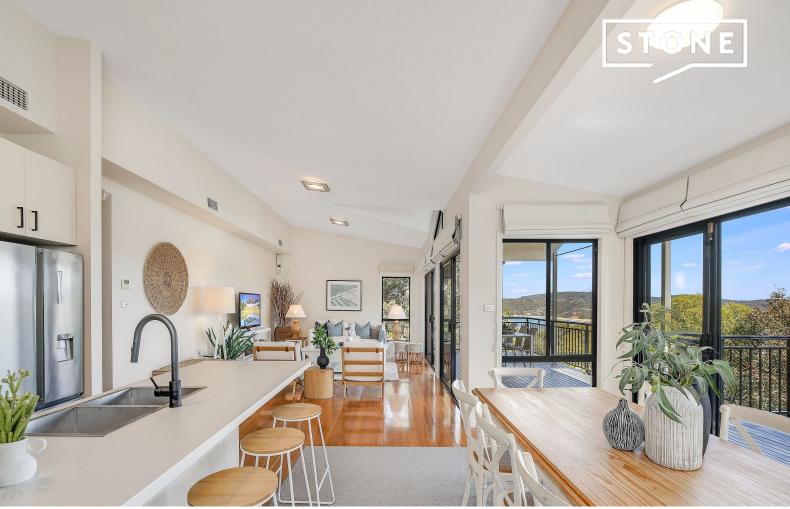

## Generous family home with beach views

On offer is this generous light-filled home offering superb beach and ocean views, perfect for larger or extended families.

- Beautiful beach and ocean views
- Spacious living over three levels
- Freshly painted with brand new carpet throughout
- Ducted air conditioning
- Master bedroom with ensuite and walk-in 'robe
- Built-in 'robes in all bedrooms except one
- Covered decks for entertaining
- Level street access to remote DLUG