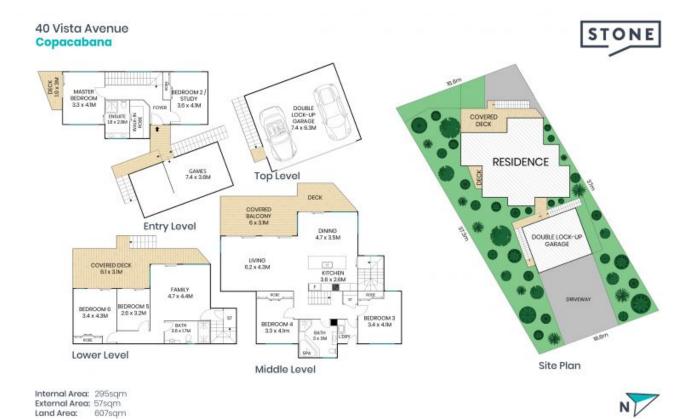

## Generous family home with beach views

On offer is this generous light-filled home offering superb beach and ocean views, perfect for larger or extended families.

- Beautiful beach and ocean views
- Spacious living over three levels
- Freshly painted with brand new carpet throughout
- Ducted air conditioning
- Master bedroom with ensuite and walk-in 'robe
- Built-in 'robes in all bedrooms except one
- Covered decks for entertaining
- Level street access to remote DLUG

Price: \$1,100 pw Bond: \$4,400 Available Date: 05/01/2024

**Peta Thomson** 02 4382 3066

Andrew Thomson

0405 103 077

The site plan and floor plan are not to scale; measurements are indicative and in metres. Bushes and trees are placed for illustration purposes. Plans should not be relied on, interested parties should make and rely on their own enquiries. All other information provided has been collected from reliable sources but cannot be guaranteed for accuracy.