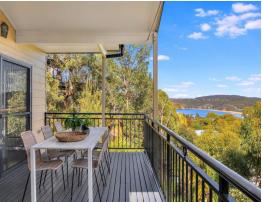

## Generous family home with beach views

On offer is this generous light-filled home offering superb beach and ocean views, perfect for larger or extended families.

- Beautiful beach and ocean views
- Spacious living over three levels
- Freshly painted with brand new carpet throughout
- Ducted air conditioning
- Master bedroom with ensuite and walk-in 'robe
- Built-in 'robes in all bedrooms except one
- Covered decks for entertaining
- Level street access to remote DLUG