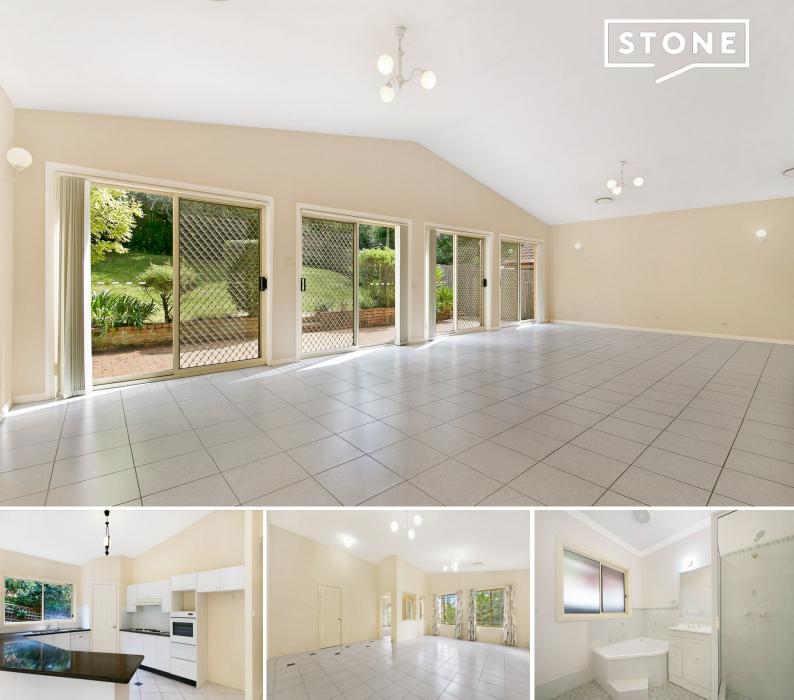

## Prime Position 4 Bedroom Home

Positioned on the high side of the street nestled away within the leafy streets of Beecroft is this generously sized home.

## The property features:

- 4 Bedrooms all with built-ins. Master bedroom including an ensuite, walk in robe and private balcony.
- Formal and informal living areas with dining area overlooking a level and paved outdoor entertaining area and grassed yard.
- New Ducted reverse cycle air conditioning
- Dishwasher
- Double garage with internal access to the property.
- School Catchments to Beecroft Public School (1.2km) Cheltenham Girls High School (2.3km), Carlingford High School (4.2km) and to Mount St Benedict's College (1.1km)
- 1.4 km to Beecroft Lawn Tennis Club, The Village Green
- 1 km to Heritage House Beecroft Childcare & Early Learning Centre